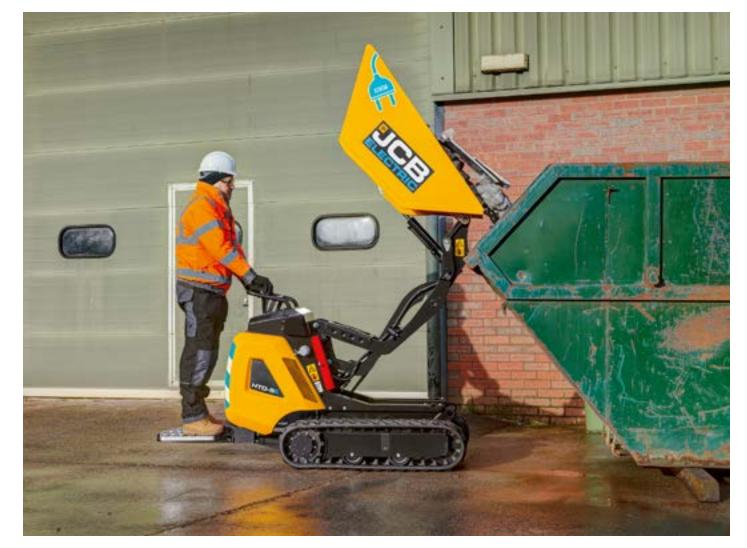

## ZERO COMPROMISE.

The electric Dumpster has zero compromise on performance and has all the benefits of the traditional diesel equivalent.

- Fitting through a standard doorway with a maximum machine width of just 690mm.
- I.45m load over directly into a skip or high sided vehicle.
- High carrying capacity of 500kg.