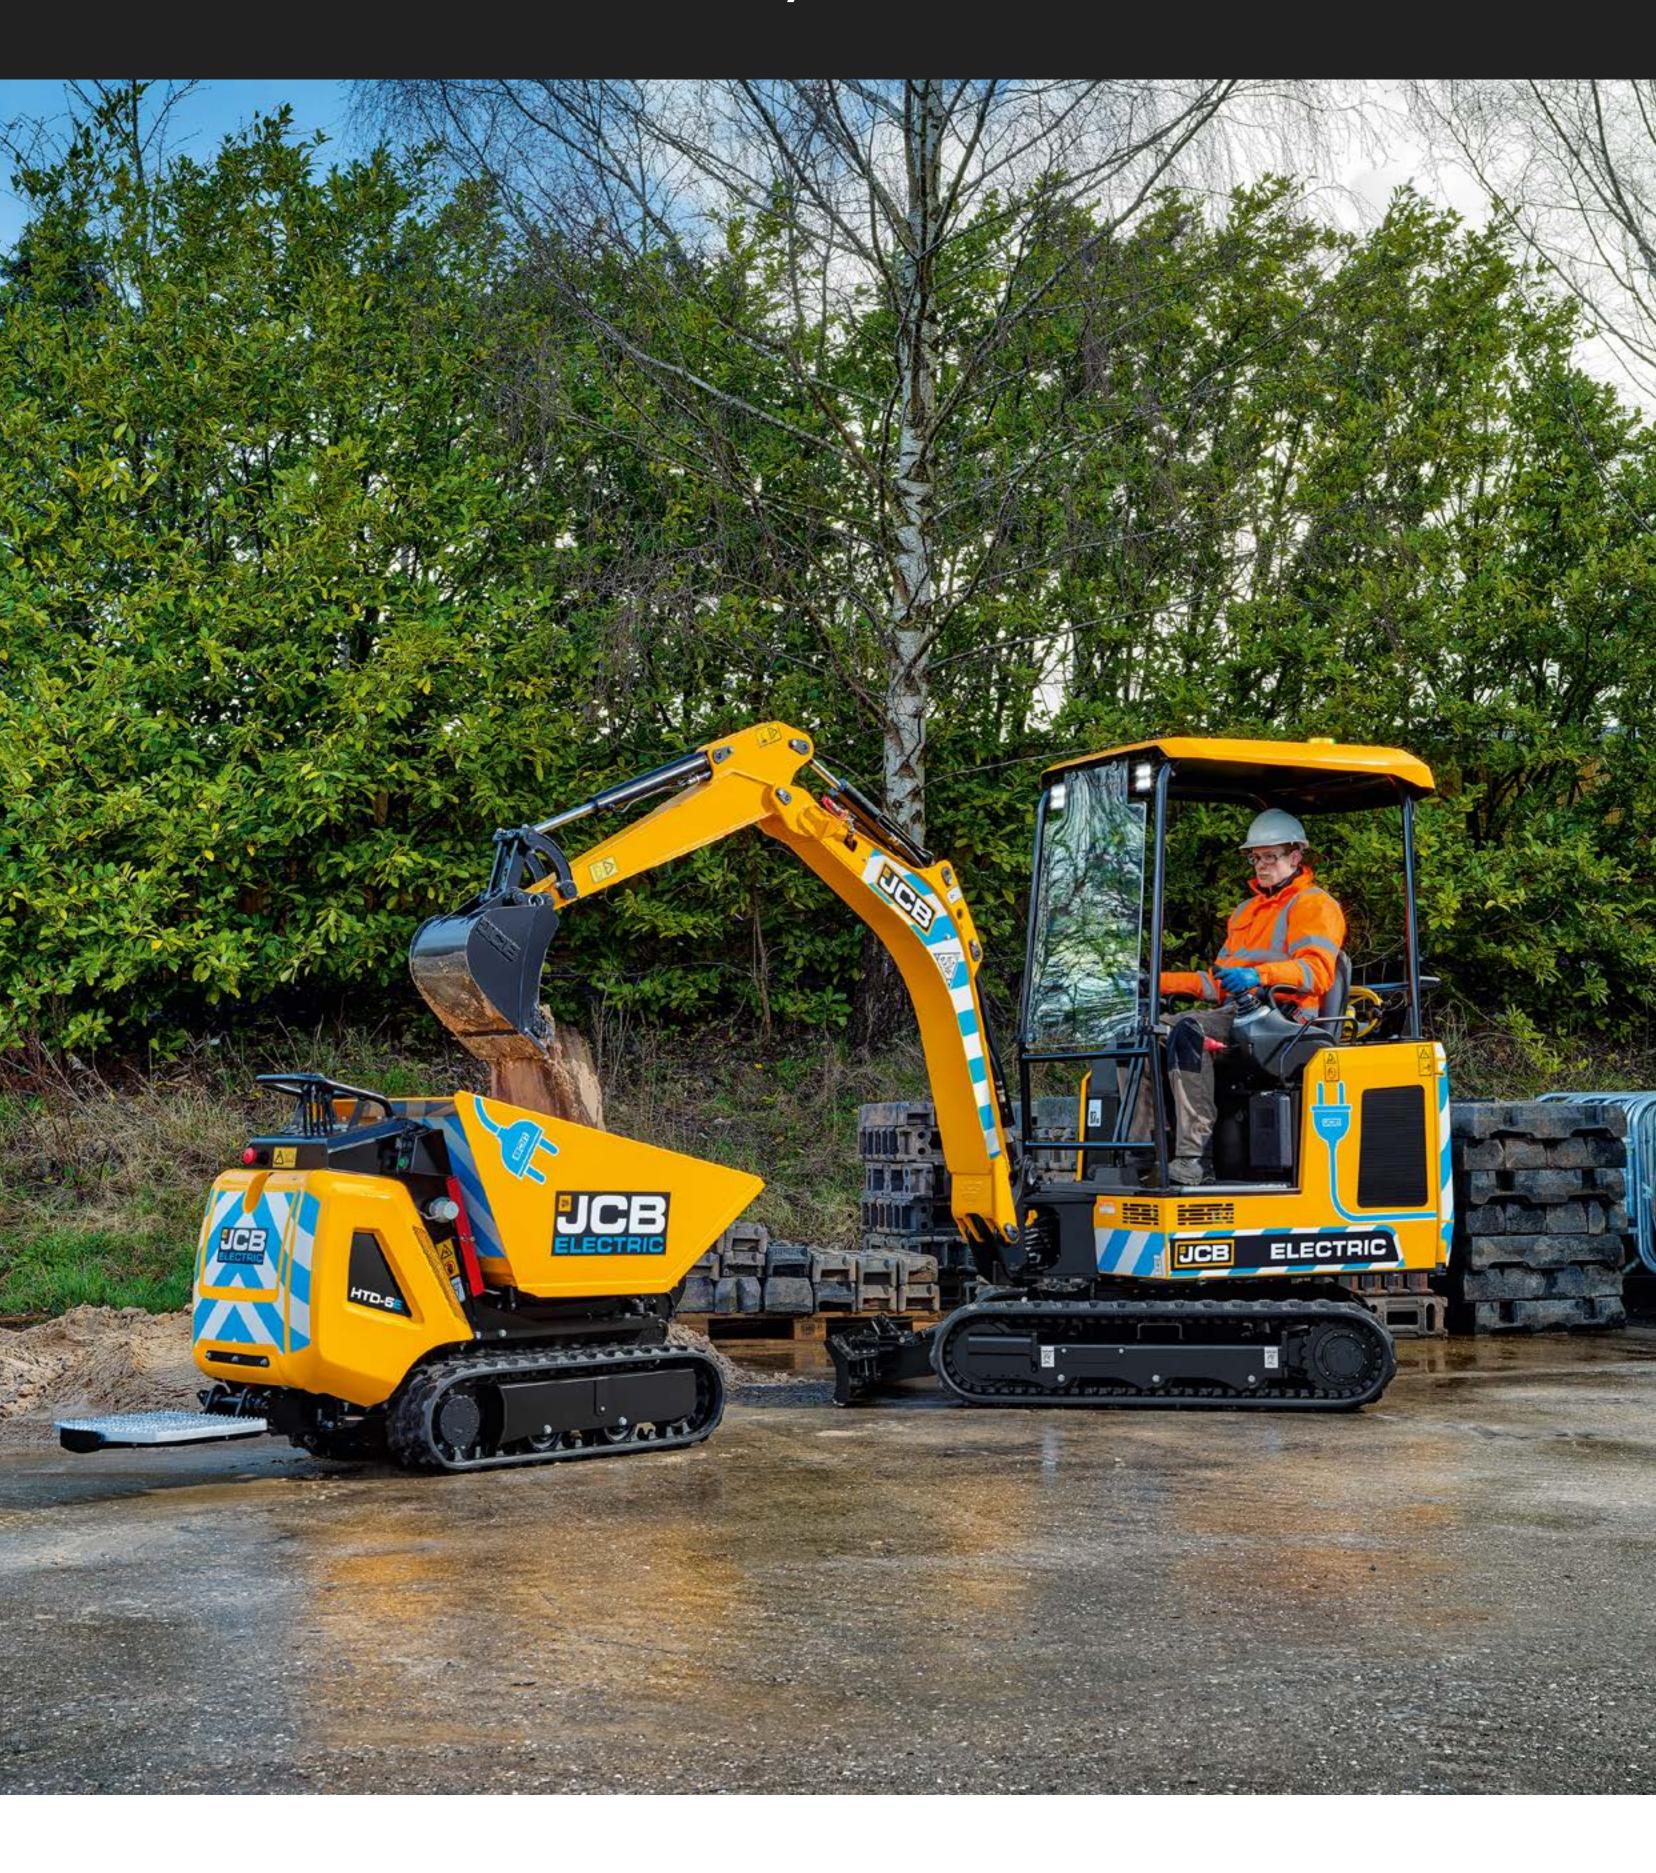

#### **DUEL OPERATION**

Offering both walk-behind and ride-along capability, the new HTD-5E makes moving material easy for the operator both inside and out.

## ZERO COMPROMISE.

The electric Dumpster has zero compromise on performance and has all the benefits of the traditional diesel equivalent.

- Fitting through a standard doorway with a maximum machine width of just 690mm.
- I.45m load over directly into a skip or high sided vehicle.
- High carrying capacity of 500kg.