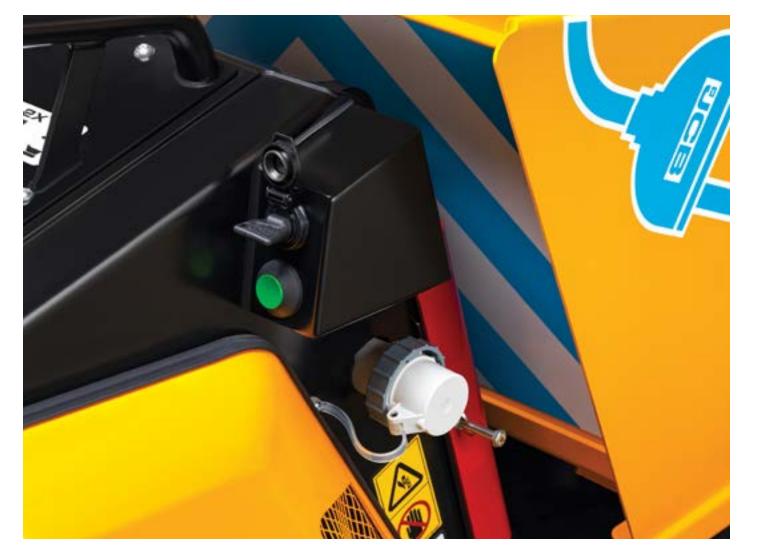

## A FULL DAYS SHIFT.

Lithium-ion batteries power the machine for a full typical day, whilst offering two charging options: 110V, 230V to aid versatility.

### **QUICK CHARGING**

An incredible charge time of just 73 minutes<sup>\*</sup> from any standard domestic 3 pin plug.

\*Charge times measured from 20-80% (Industry Standard)