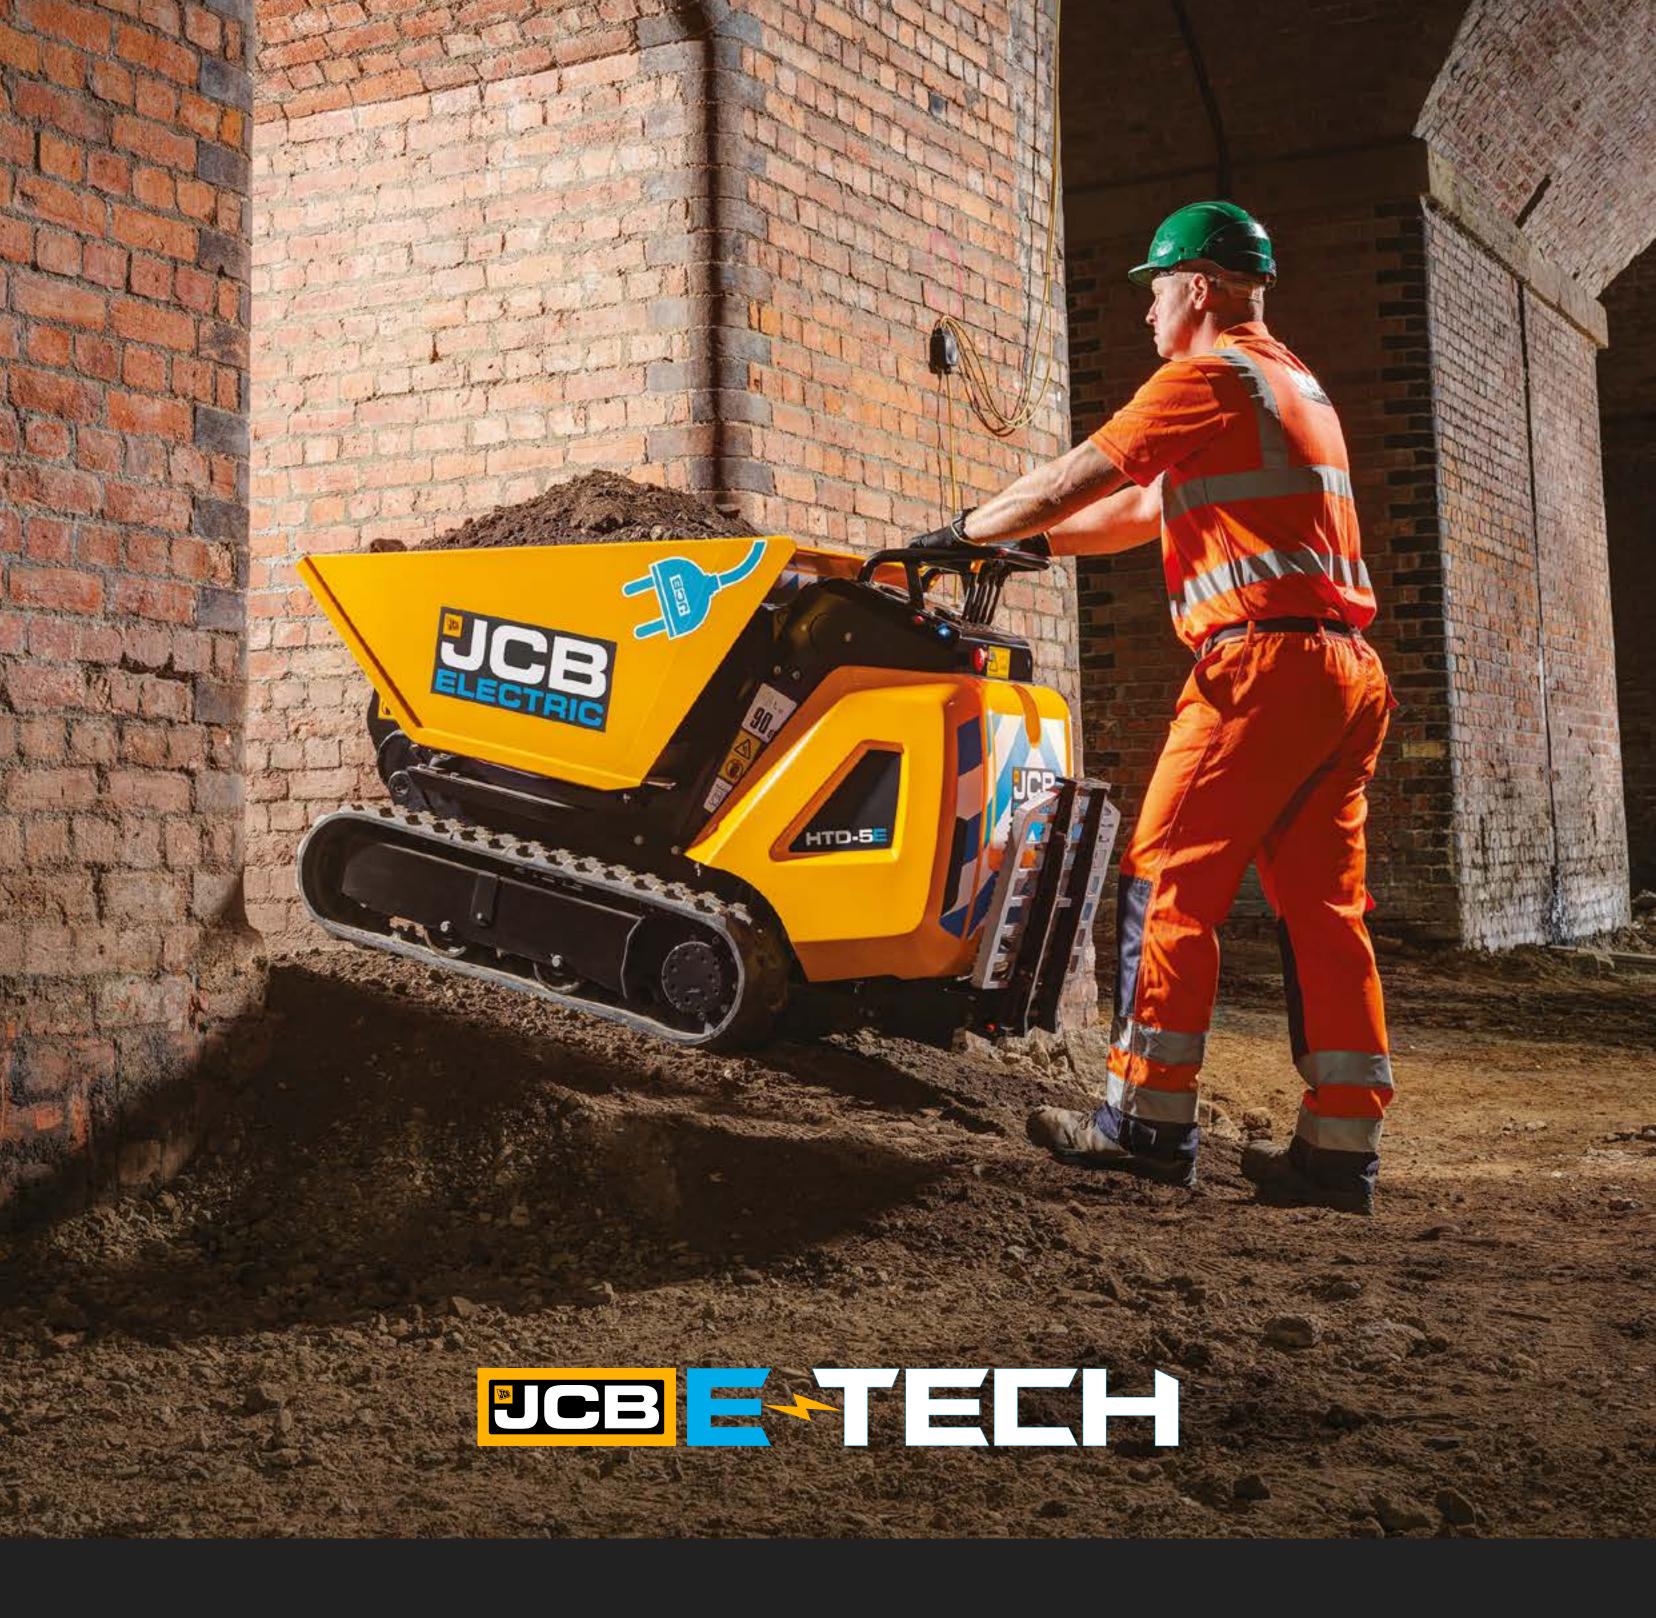

## ZERO EMISSIONS.

The new HTD-5E is the industry's first high volume fully electric Dumpster, with zero emissions at point of use and zero compromise on performance.

### LOW NOISE.

Low noise levels make the electric Dumpster ideal for urban areas and indoor and out-of-hours working. This also allows better communication with co-workers.

## ZERO COMPROMISE.

The electric Dumpster has zero compromise on performance and has all the benefits of the traditional diesel equivalent.

- Fitting through a standard doorway with a maximum machine width of just 690mm.
- I.45m load over directly into a skip or high sided vehicle.
- High carrying capacity of 500kg.