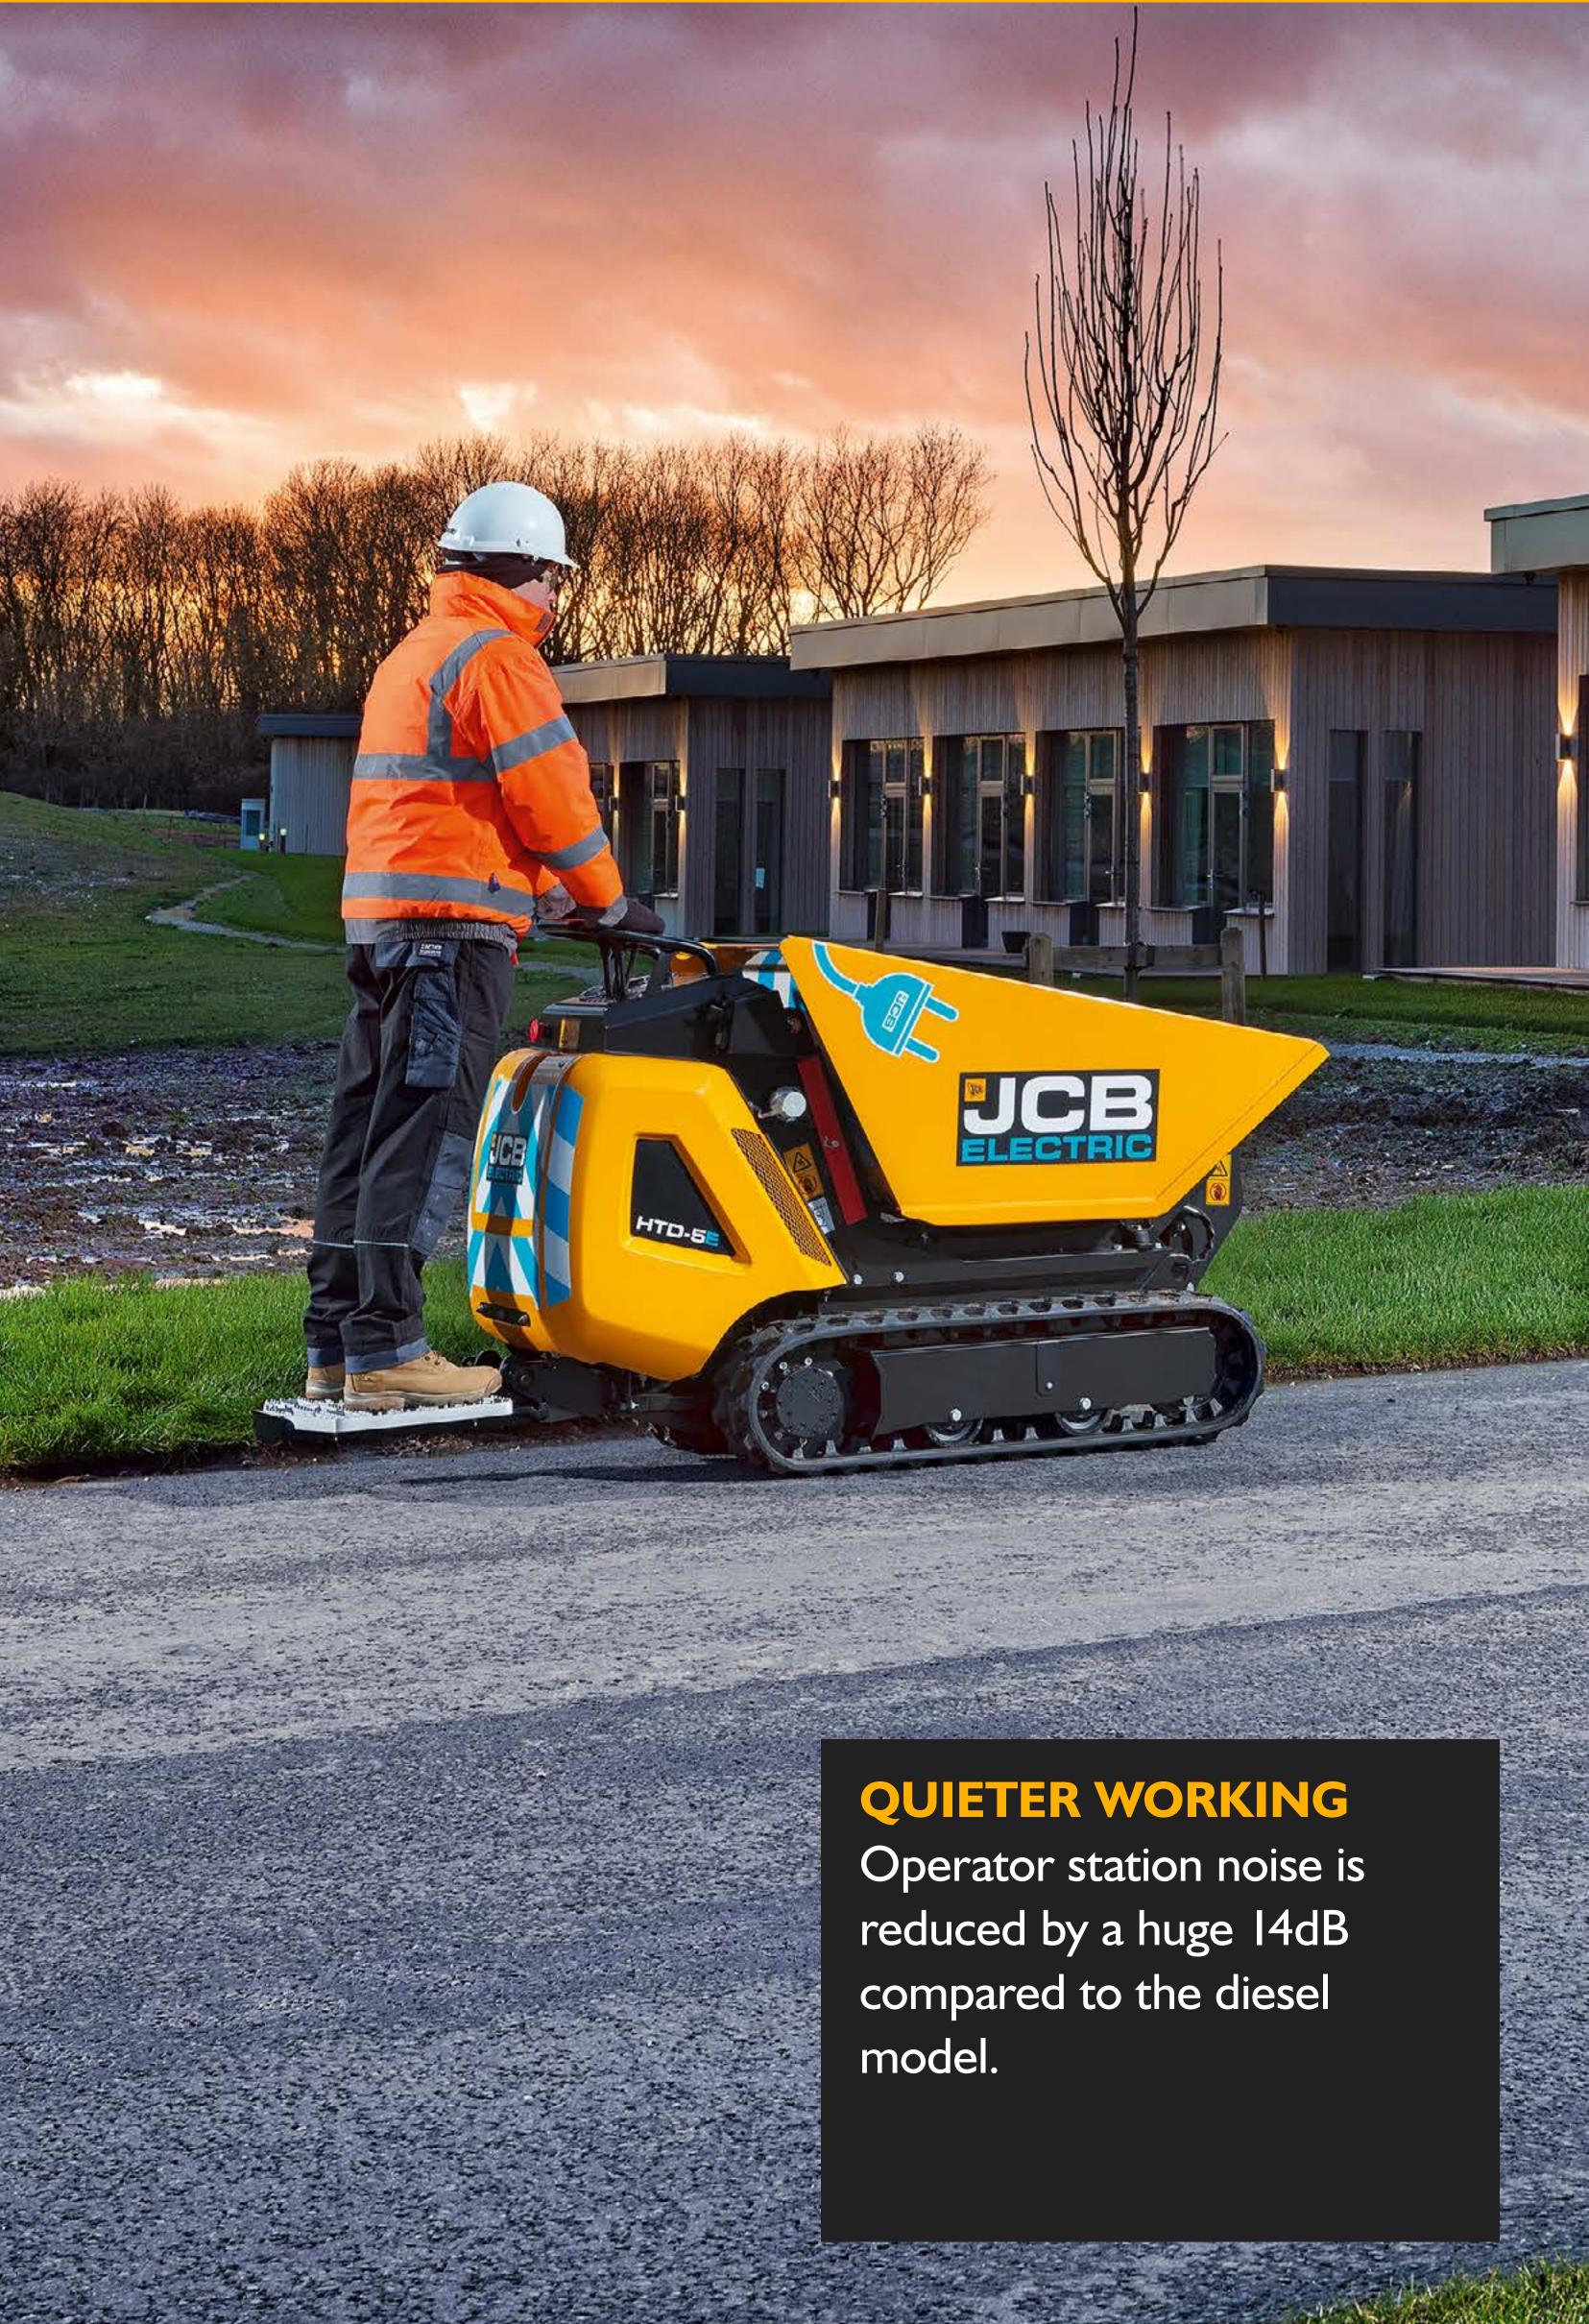

### LOW NOISE.

Low noise levels make the electric Dumpster ideal for urban areas and indoor and out-of-hours working. This also allows better communication with co-workers.