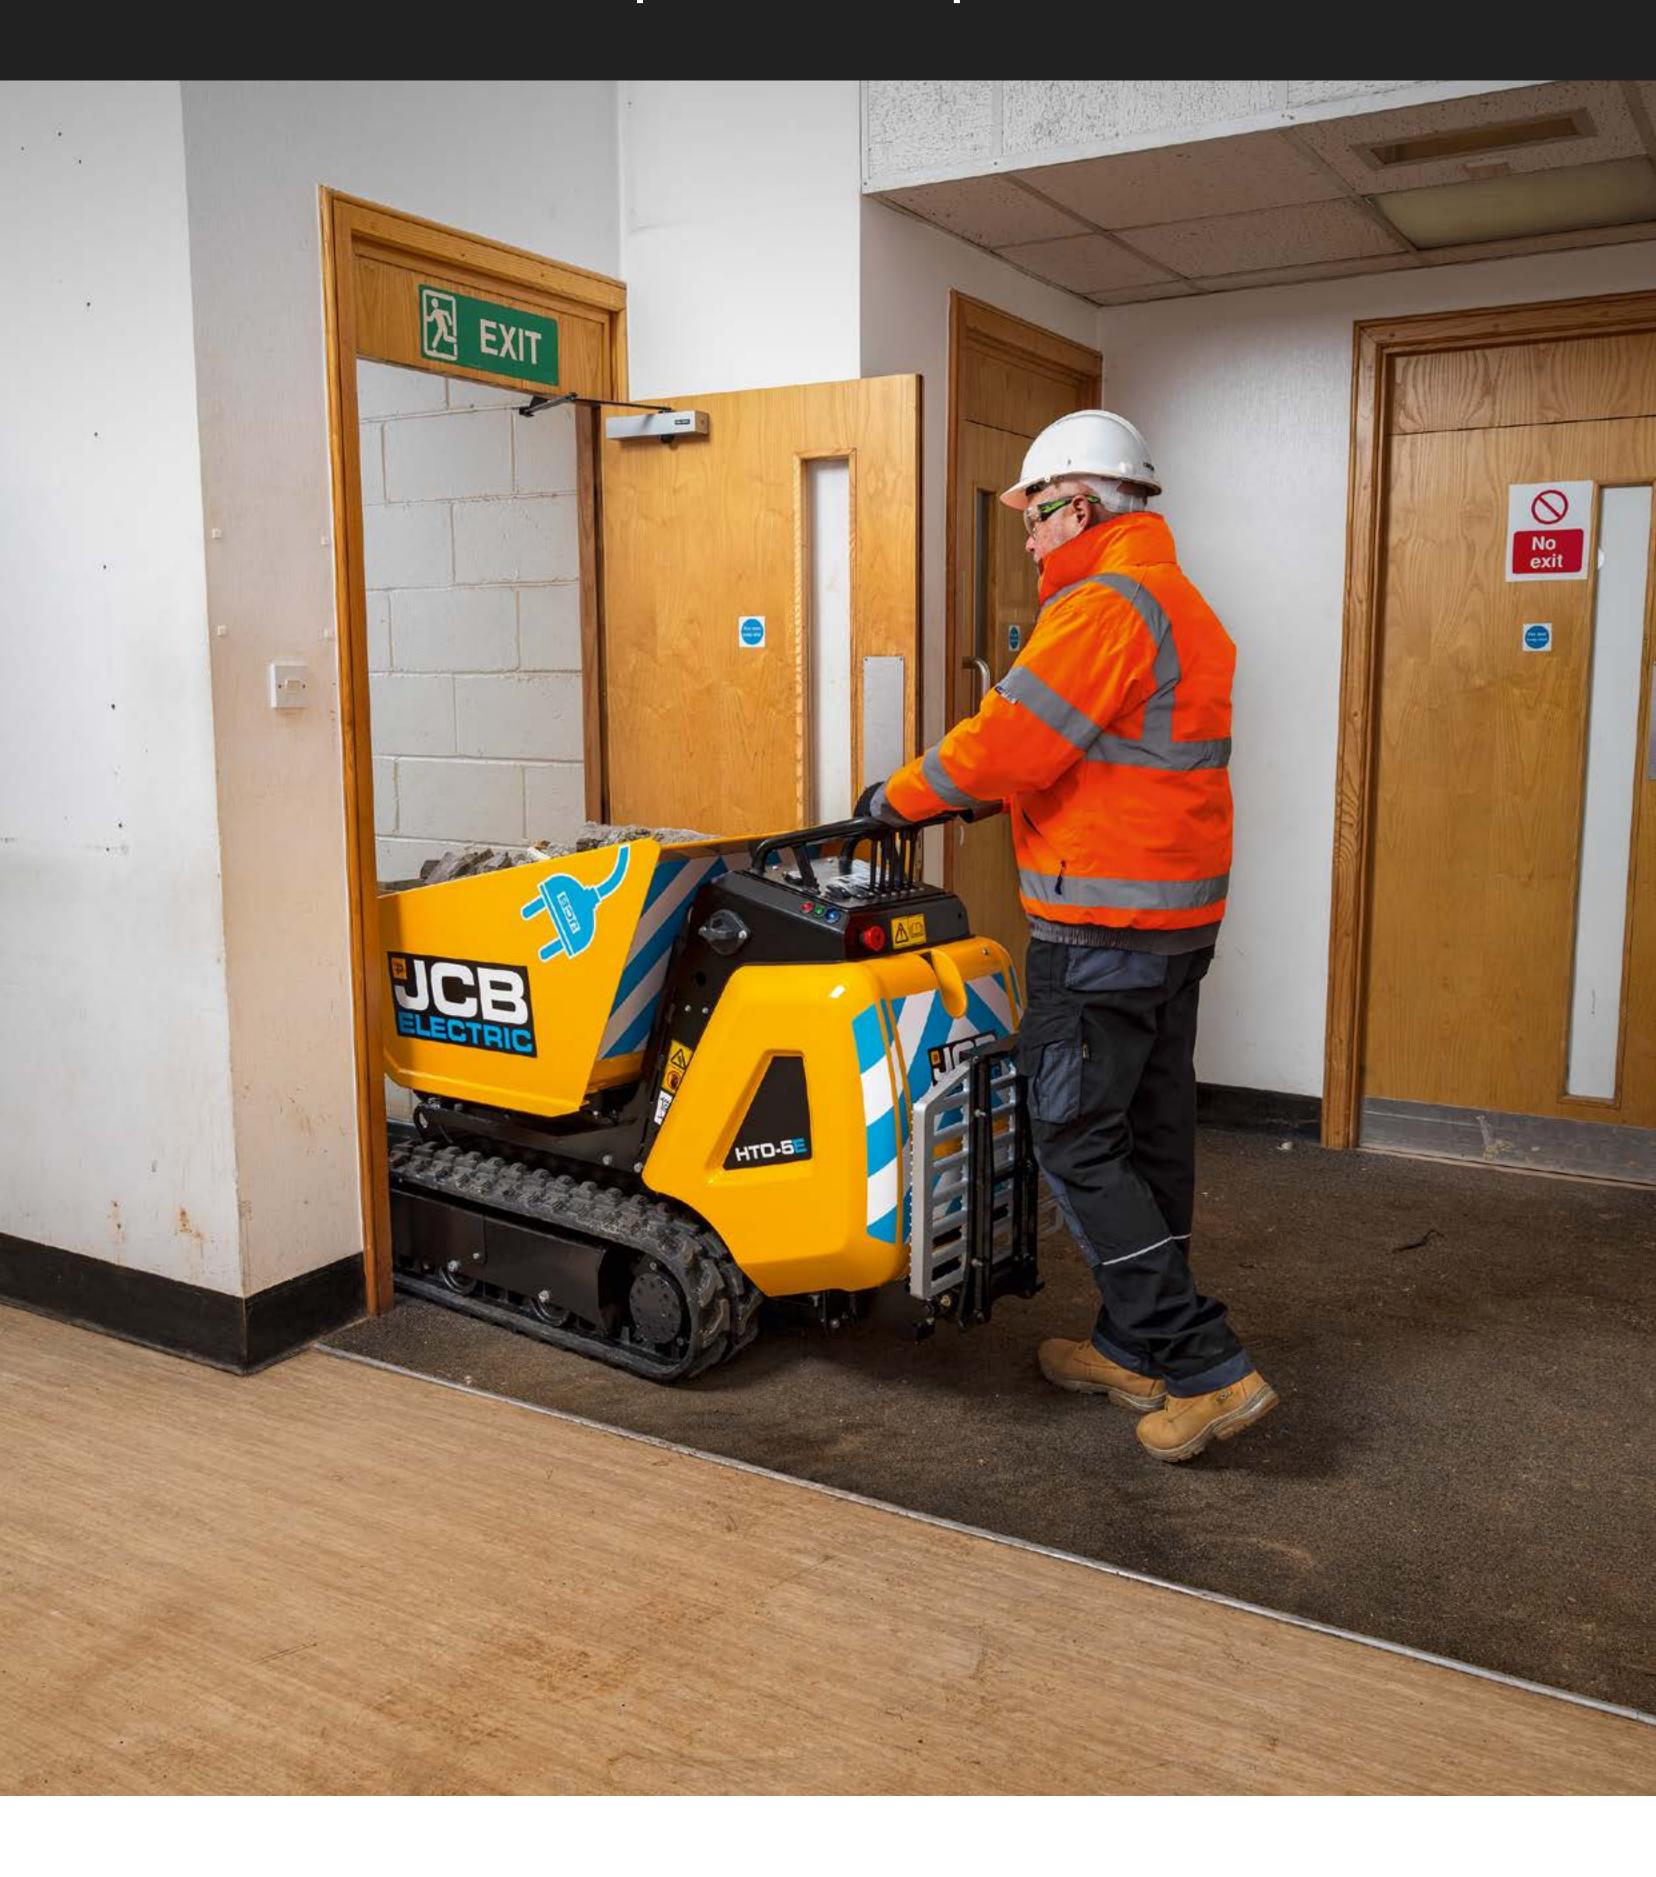

## ZERO COMPROMISE.

The electric Dumpster has zero compromise on performance and has all the benefits of the traditional diesel equivalent.

- Fitting through a standard doorway with a maximum machine width of just 690mm.
- I.45m load over directly into a skip or high sided vehicle.
- High carrying capacity of 500kg.

### **IDEAL FOR ALL**

We have ensured that the HTD-5E is both safe and productive, making it ideal for rental, housebuilding, landscaping, agriculture and much more.