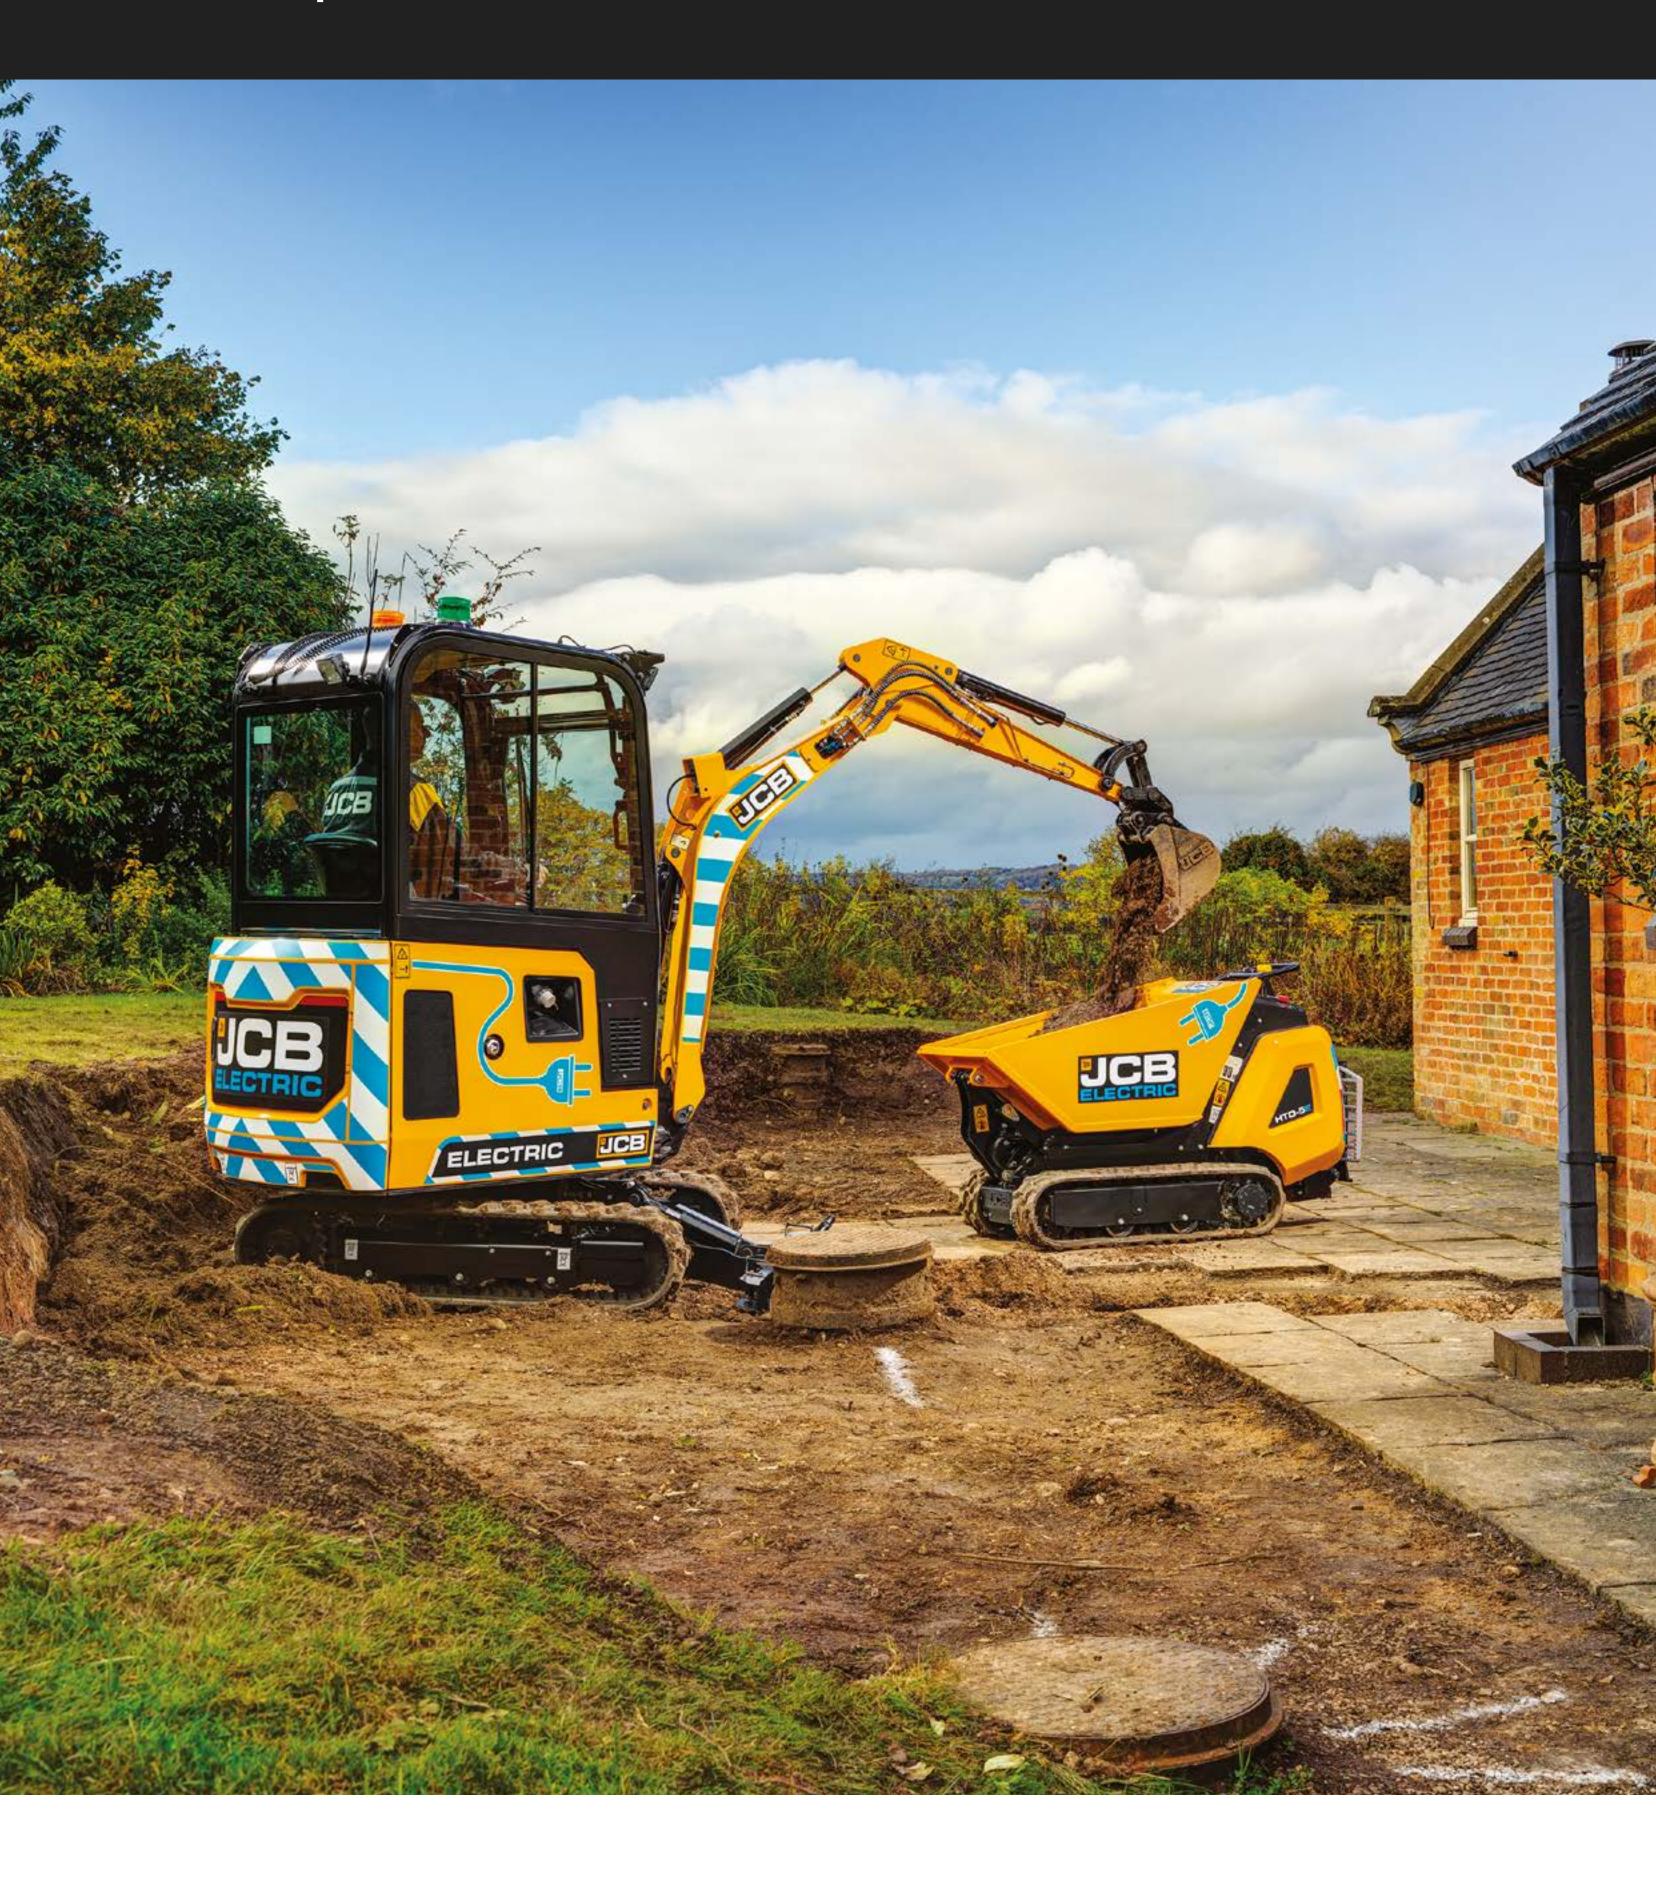

### **IDEAL FOR ALL**

We have ensured that the HTD-5E is both safe and productive, making it ideal for rental, housebuilding, landscaping, agriculture and much more.

#### **DUEL OPERATION**

Offering both walk-behind and ride-along capability, the new HTD-5E makes moving material easy for the operator both inside and out.