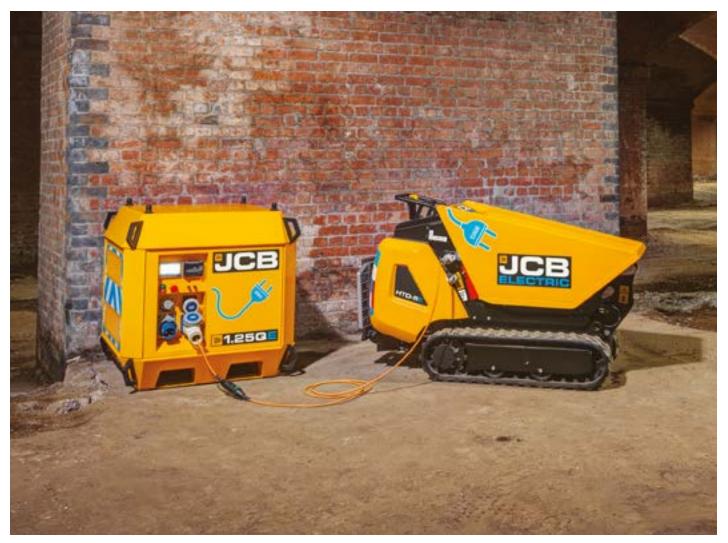

## A FULL DAYS SHIFT.

Lithium-ion batteries power the machine for a full typical day, whilst offering two charging options: 110V, 230V to aid versatility.

### **QUICK CHARGING**

An incredible charge time of just 73 minutes<sup>\*</sup> from any standard domestic 3 pin plug.

\*Charge times measured from 20-80% (Industry Standard)