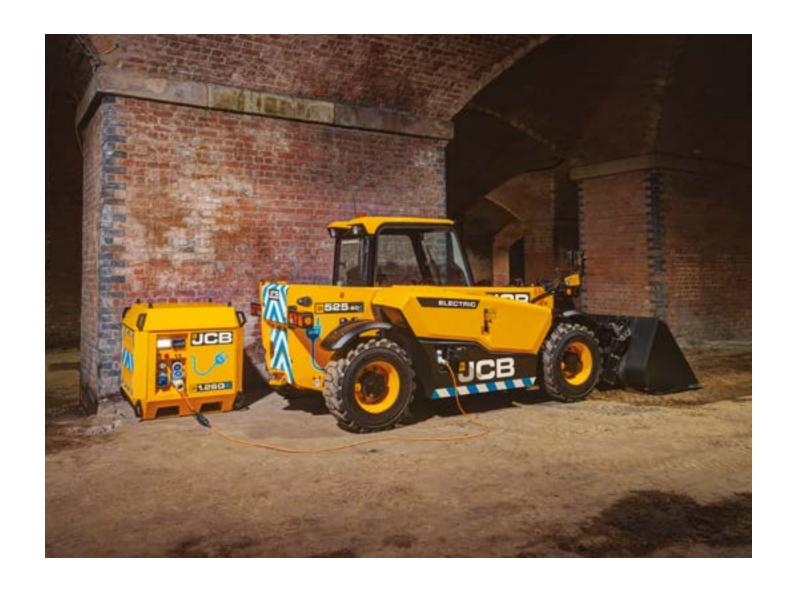

# ELECTRIC COMPACT TELEHANDLER 525-60E

## ZERO EMISSIONS.

The new 525-60E compact telehandler is part of JCB's 100% electric E-TECH range, with zero emissions, less noise and zero compromise on performance.

## ZERO COMPROMISE.

Get the same high performance as a conventional machine with powerful lithium-ion technology. A 24kWh battery powers the machine for a full day's work.