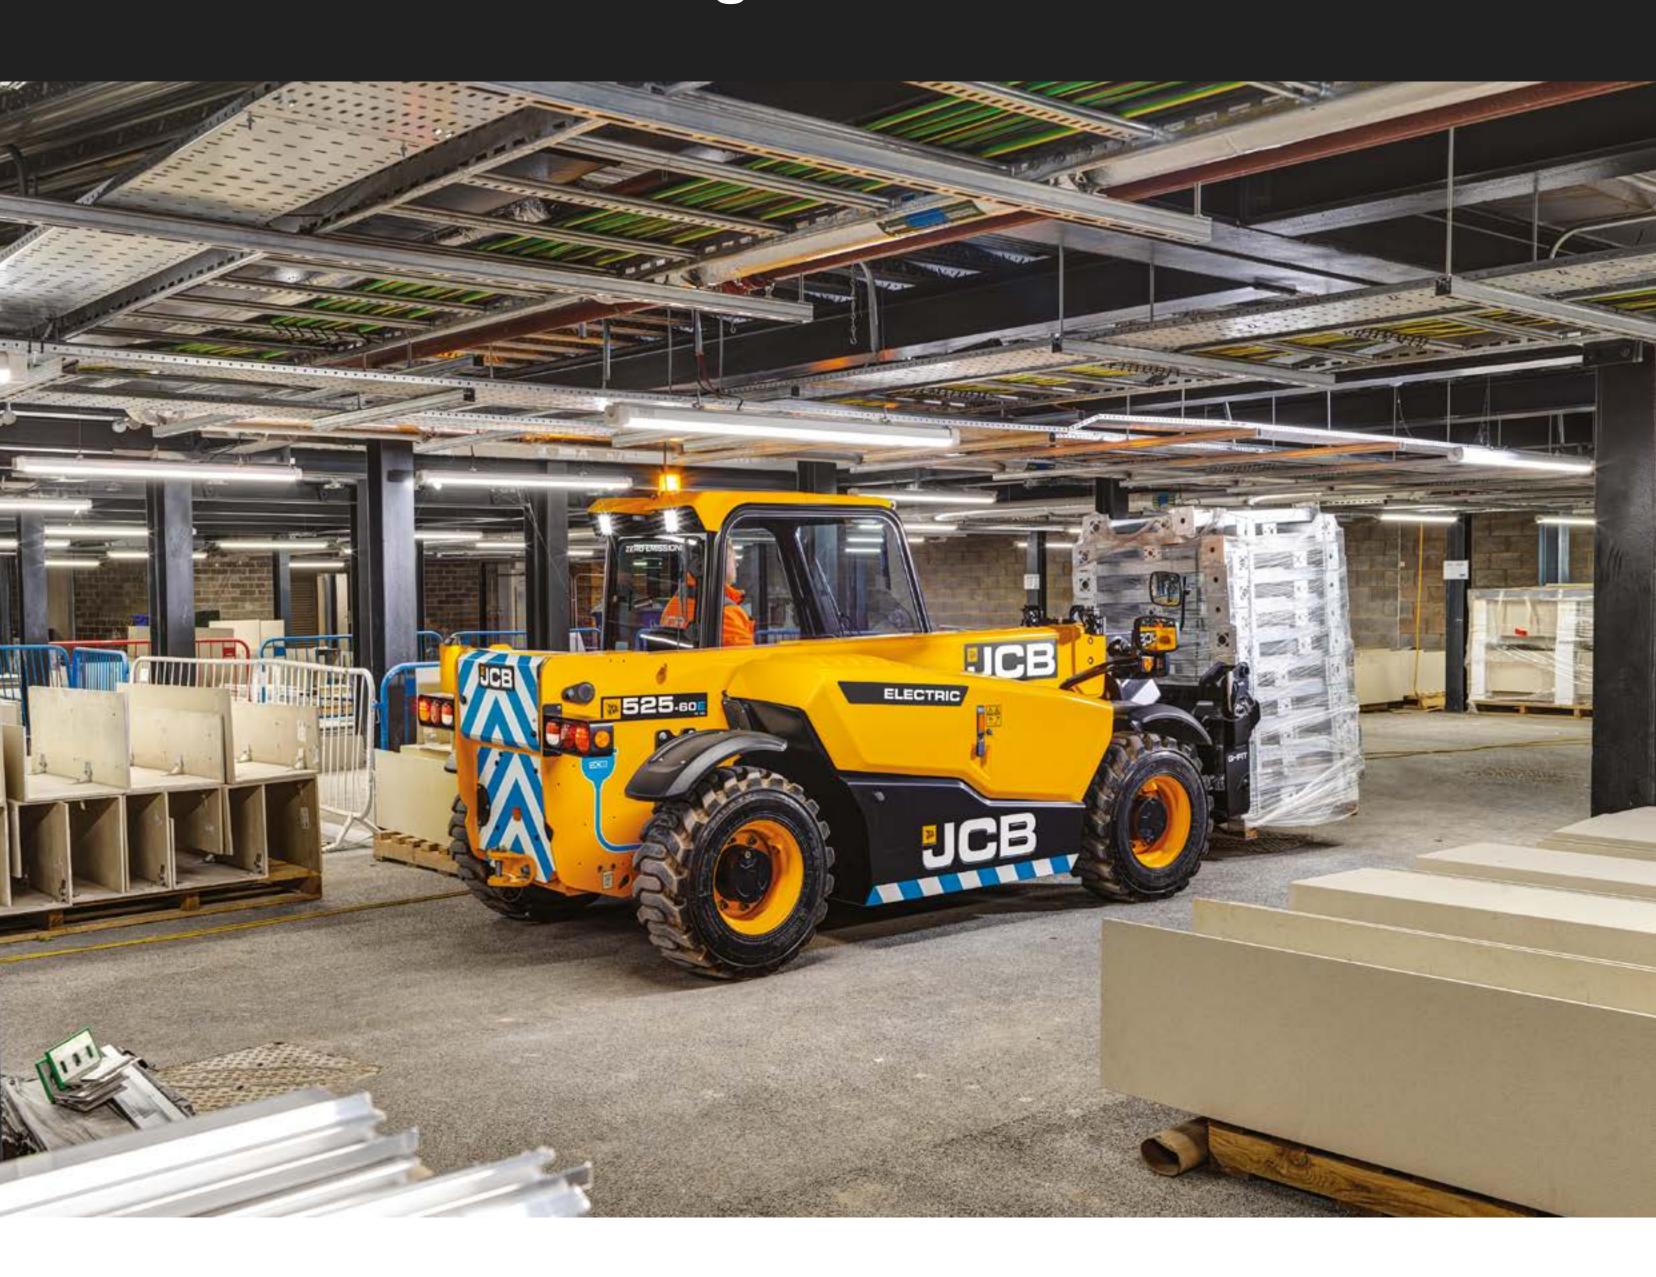

# REDUCED COSTS.

The new 525-60E has considerably lower operating costs with maintenance-free batteries, minimal daily checks and less servicing.

### JCB LIVELINK

The JCB 525-60E's standard LiveLink telematics system uses satellite technology to provide valuable real-time data on machine location, performance, usage, security and servicing requirements.