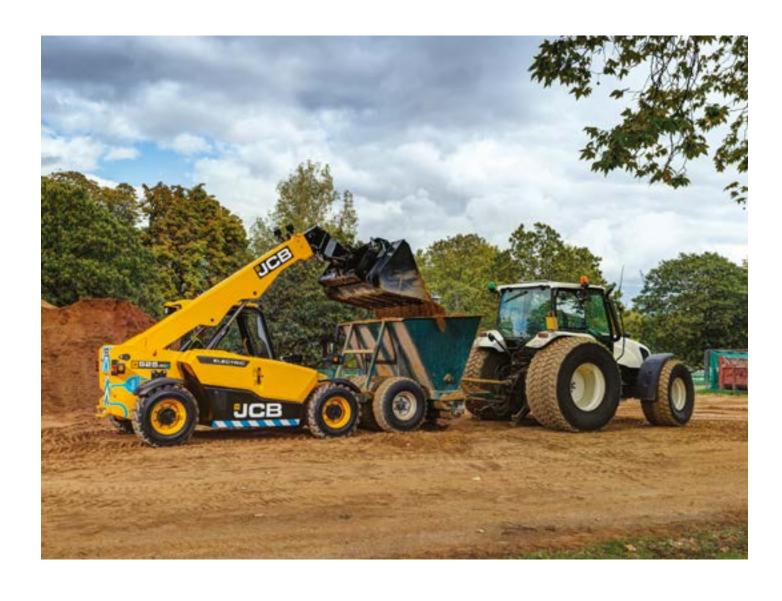

## ZERO COMPROMISE.

Get the same high performance as a conventional machine with powerful lithium-ion technology. A 24kWh battery powers the machine for a full day's work.

#### HIGH PRODUCTIVITY

With a compact design and unrivalled visibility, the new 525-60E is built for maximum productivity on any site.