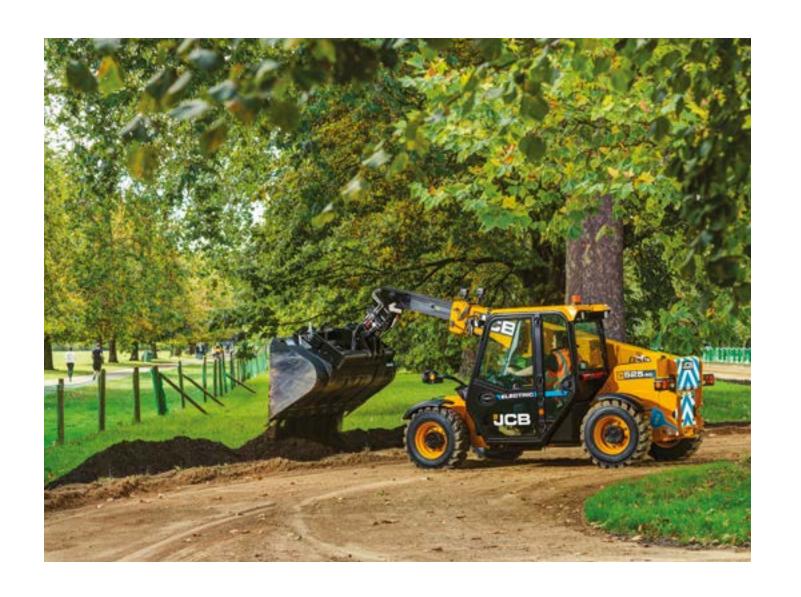

## ZERO COMPROMISE.

Get the same high performance as a conventional machine with powerful lithium-ion technology. A 24kWh battery powers the machine for a full day's work.

#### HIGH PRODUCTIVITY

With a compact design and unrivalled visibility, the new 525-60E is built for maximum productivity on any site.