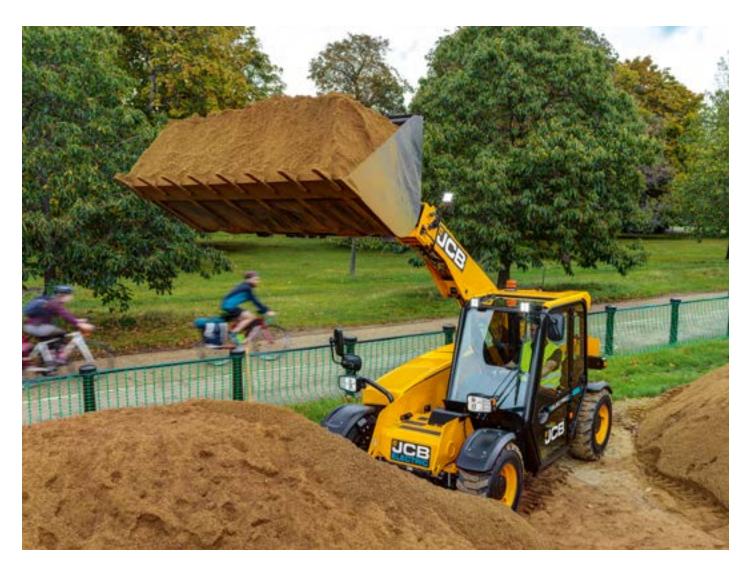

## ZERO COMPROMISE.

Get the same high performance as a conventional machine with powerful lithium-ion technology. A 24kWh battery powers the machine for a full day's work.

#### HIGH PRODUCTIVITY

With a compact design and unrivalled visibility, the new 525-60E is built for maximum productivity on any site.