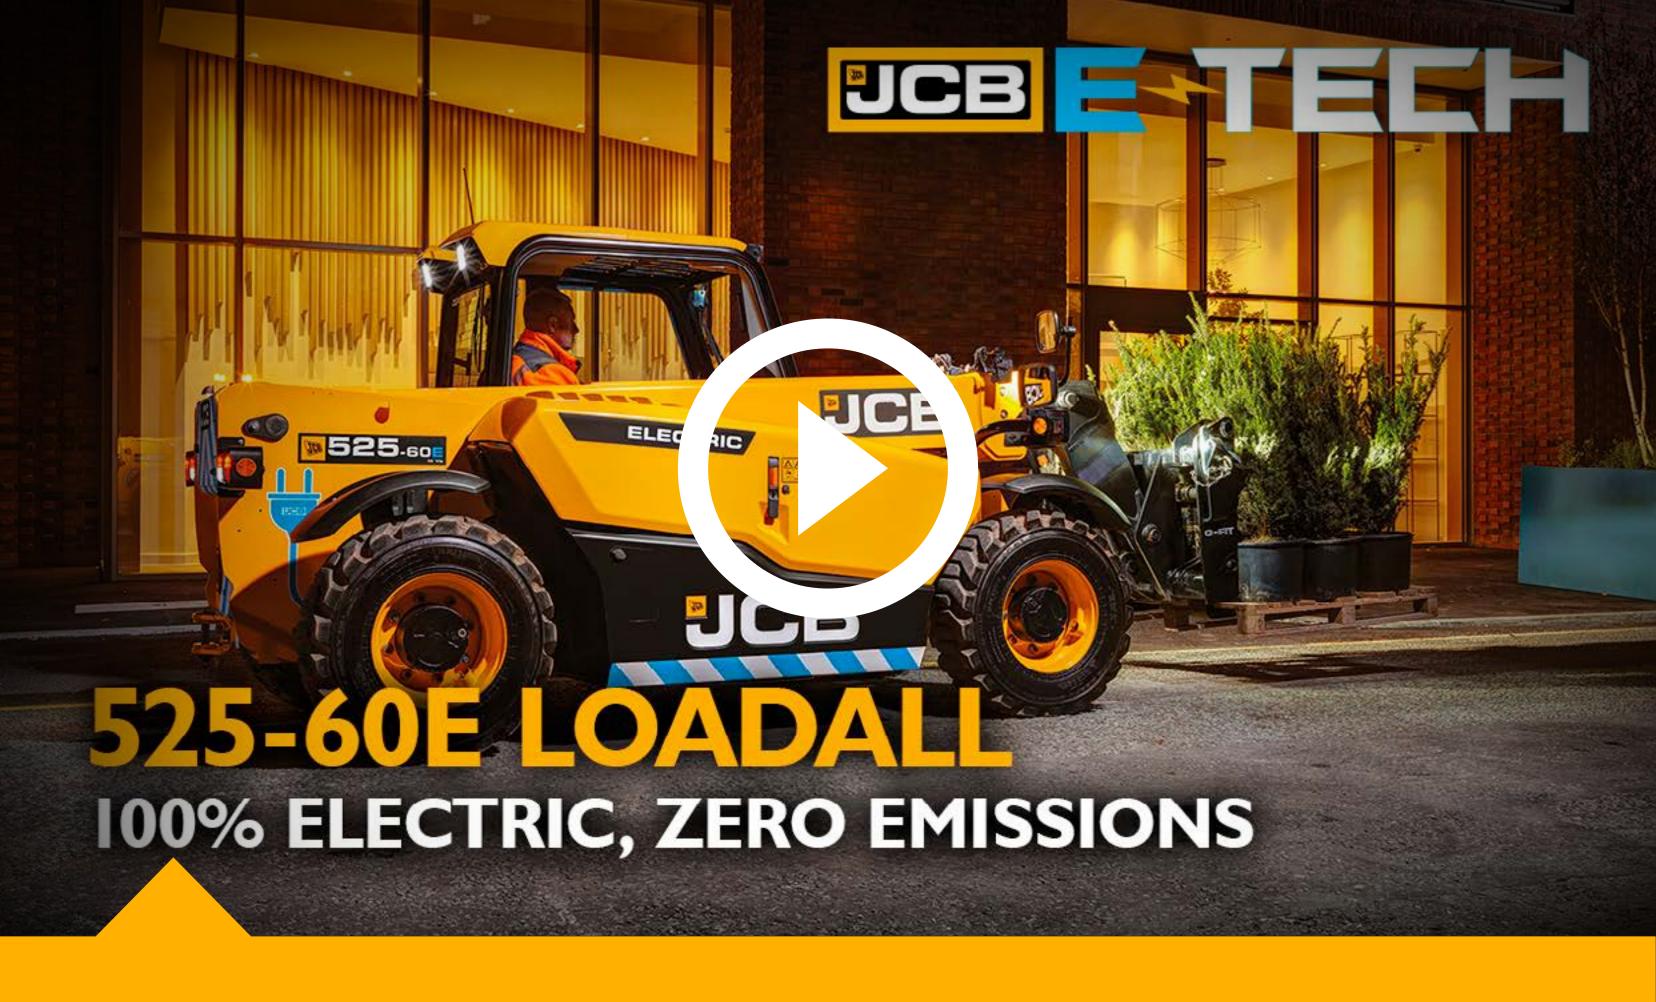

# ELECTRIC COMPACT TELEHANDLER 525-60E

## ZERO EMISSIONS.

The new 525-60E compact telehandler is part of JCB's 100% electric E-TECH range, with zero emissions, less noise and zero compromise on performance.

## ZERO COMPROMISE.

Get the same high performance as a conventional machine with powerful lithium-ion technology. A 24kWh battery powers the machine for a full day's work.

100% electric. Zero emissions.

FIND OUT MORE