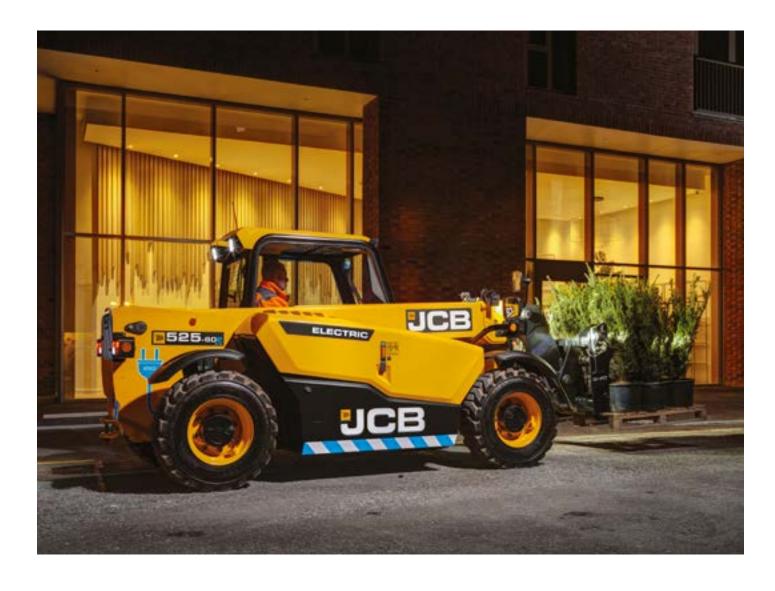

## LOW NOISE.

Low noise levels make the new 525-60E ideal for working in urban areas, indoors, out of hours and operating in sensitive environments.

#### NOISE REDUCTION

Both internal and external noise has reduced significantly, allowing for improved site communication.

## SAFER WORKING.

No trailing tethers, zero emissions, low noise levels and other innovative features provide peace of mind for working safely and efficiently.