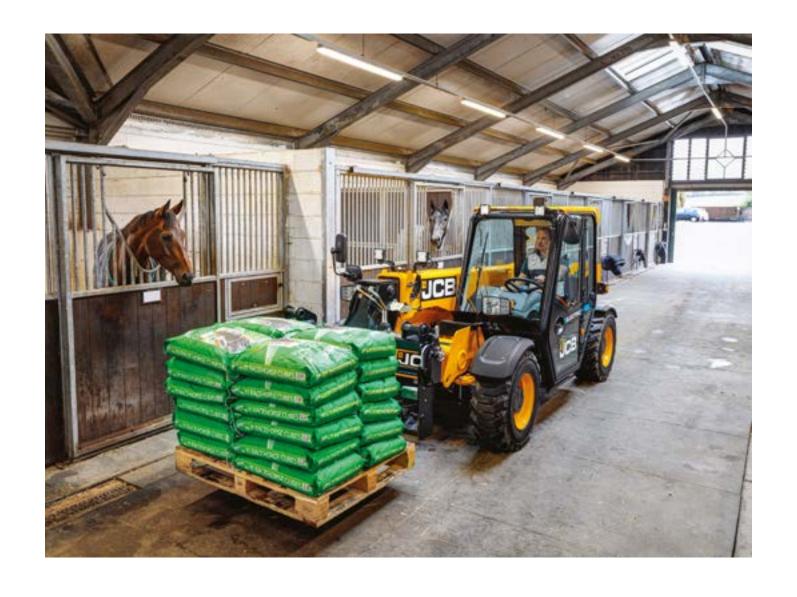

## ZERO COMPROMISE.

Get the same high performance as a conventional machine with powerful lithium-ion technology. A 24kWh battery powers the machine for a full day's work.

#### HIGH PRODUCTIVITY

With a compact design and unrivalled visibility, the new 525-60E is built for maximum productivity on any site.