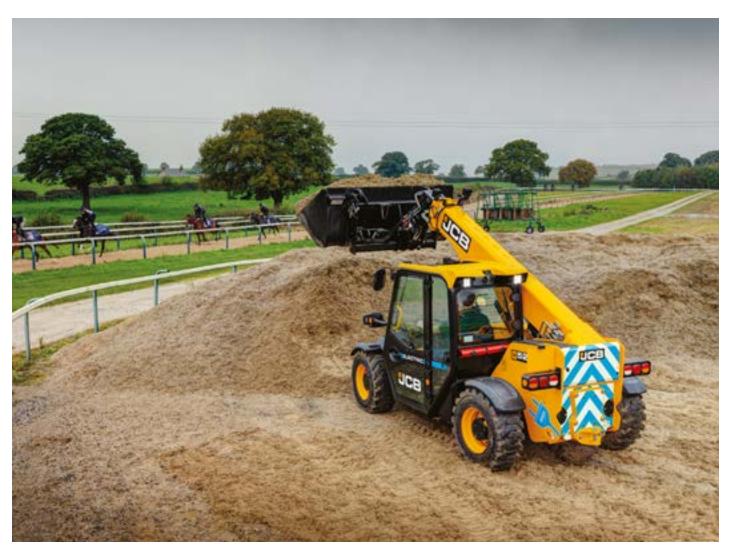

# ELECTRIC COMPACT TELEHANDLER 525-60E

## ZERO EMISSIONS.

The new 525-60E compact telehandler is part of JCB's 100% electric E-TECH range, with zero emissions, less noise and zero compromise on performance.

## ZERO COMPROMISE.

Get the same high performance as a conventional machine with powerful lithium-ion technology. A 24kWh battery powers the machine for a full day's work.

#### HIGH PRODUCTIVITY

With a compact design and unrivalled visibility, the new 525-60E is built for maximum productivity on any site.