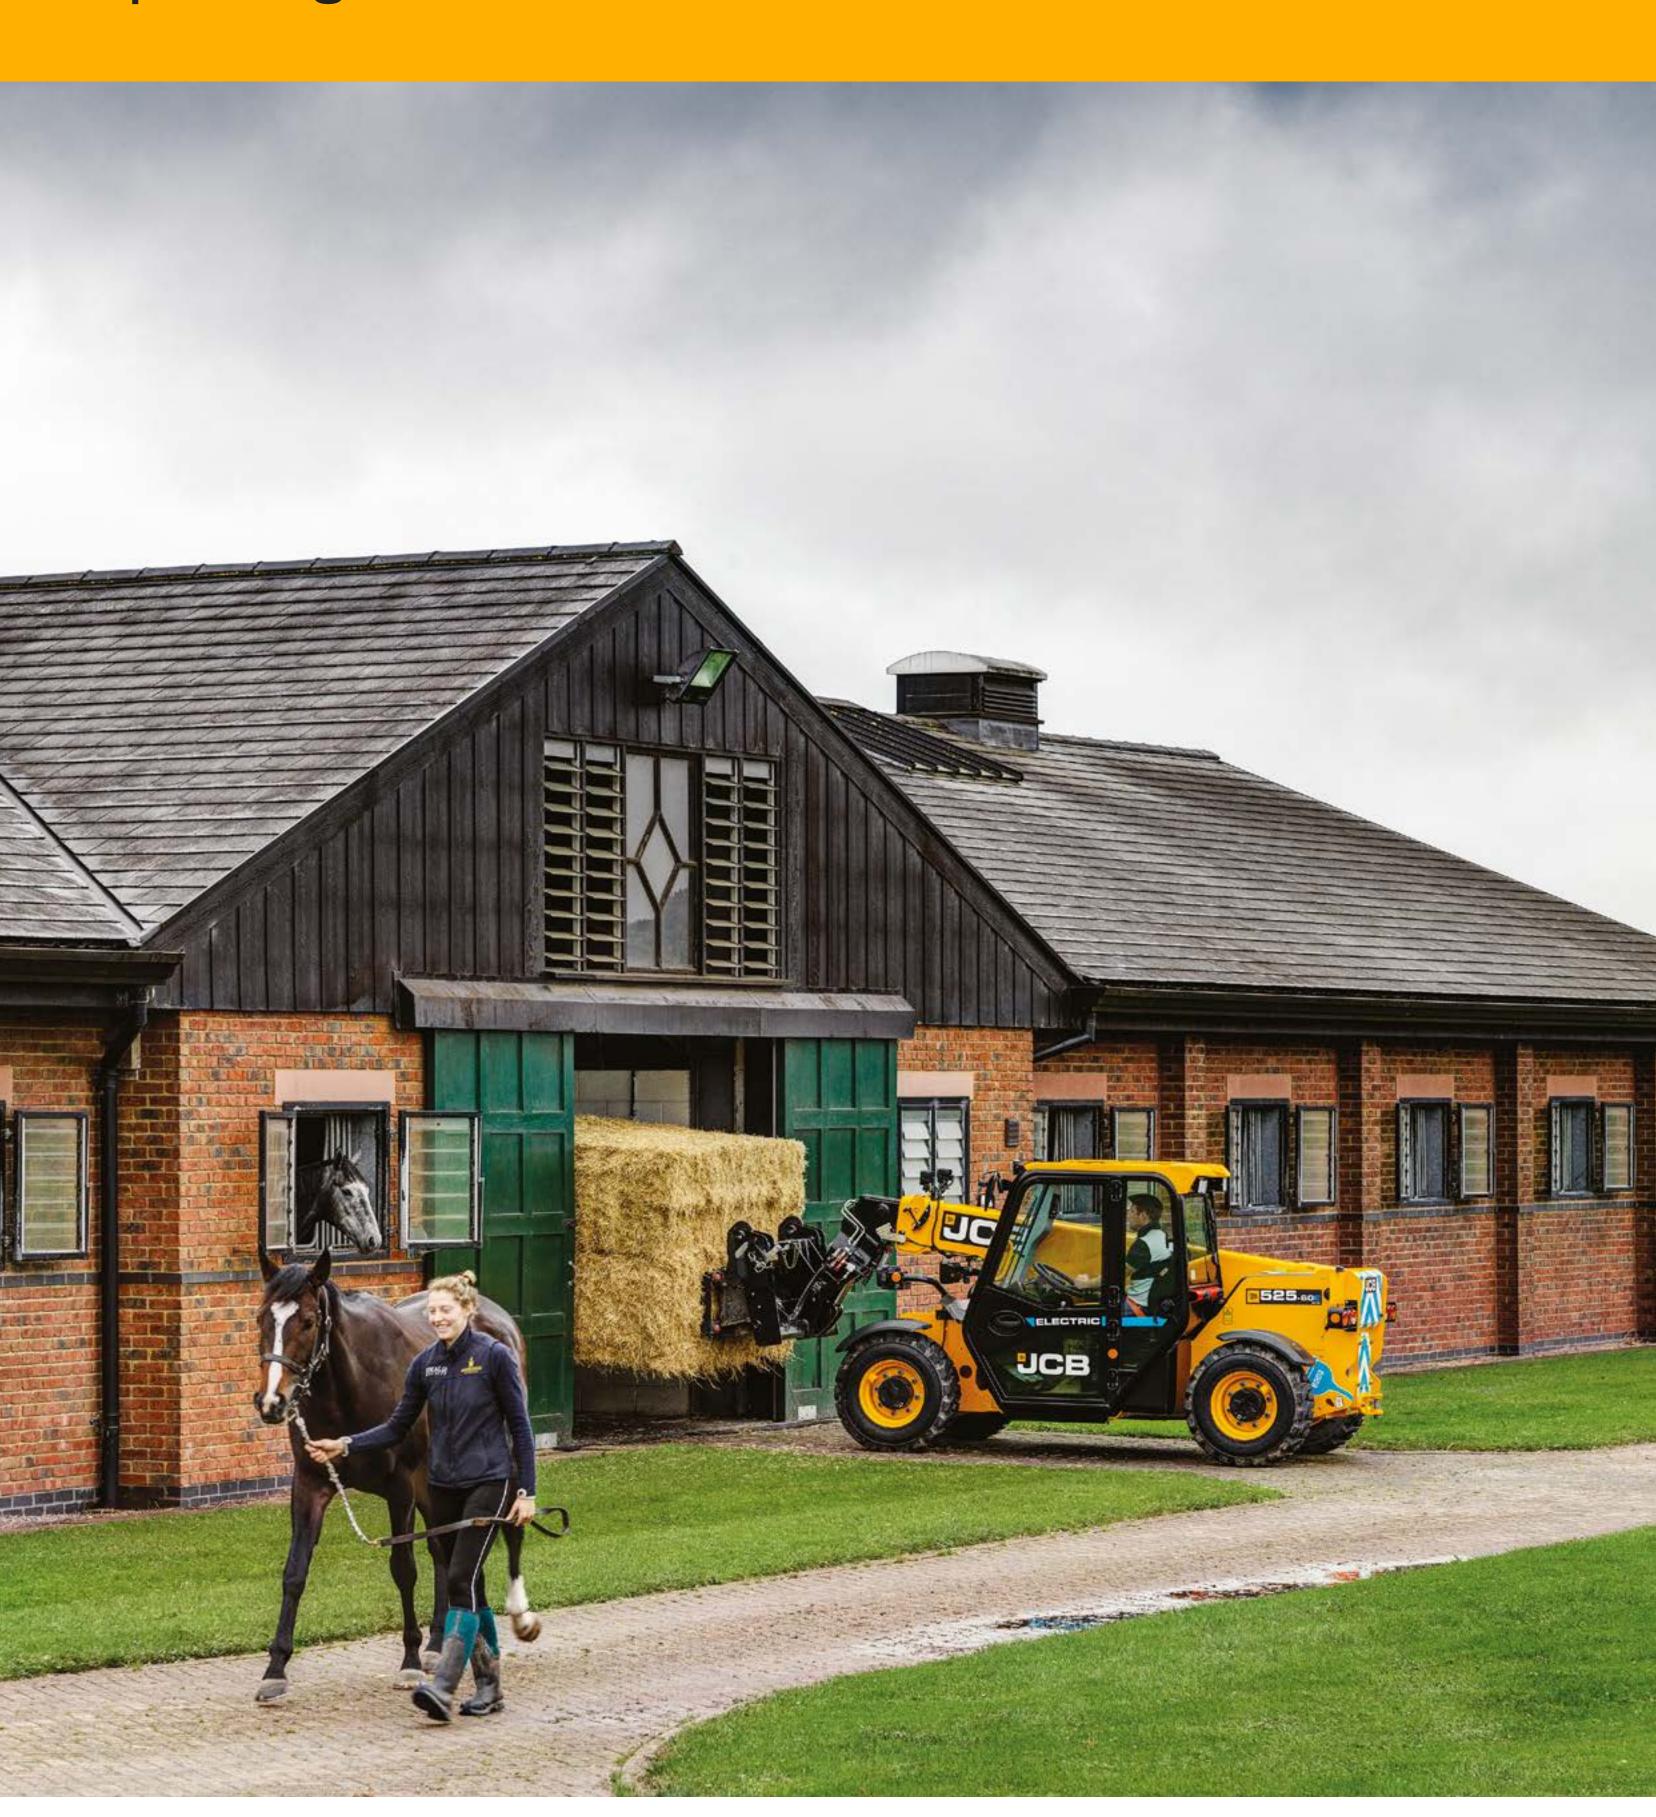

## SAFER WORKING.

No trailing tethers, zero emissions, low noise levels and other innovative features provide peace of mind for working safely and efficiently.

### SAFETY INNOVATION

JCB's innovative Adaptive Load Control feature automatically prevents the 525-60E from tipping forwards during heavy load handling.

# REDUCED COSTS.

The new 525-60E has considerably lower operating costs with maintenance-free batteries, minimal daily checks and less servicing.

### JCB LIVELINK

The JCB 525-60E's standard LiveLink telematics system uses satellite technology to provide valuable real-time data on machine location, performance, usage, security and servicing requirements.