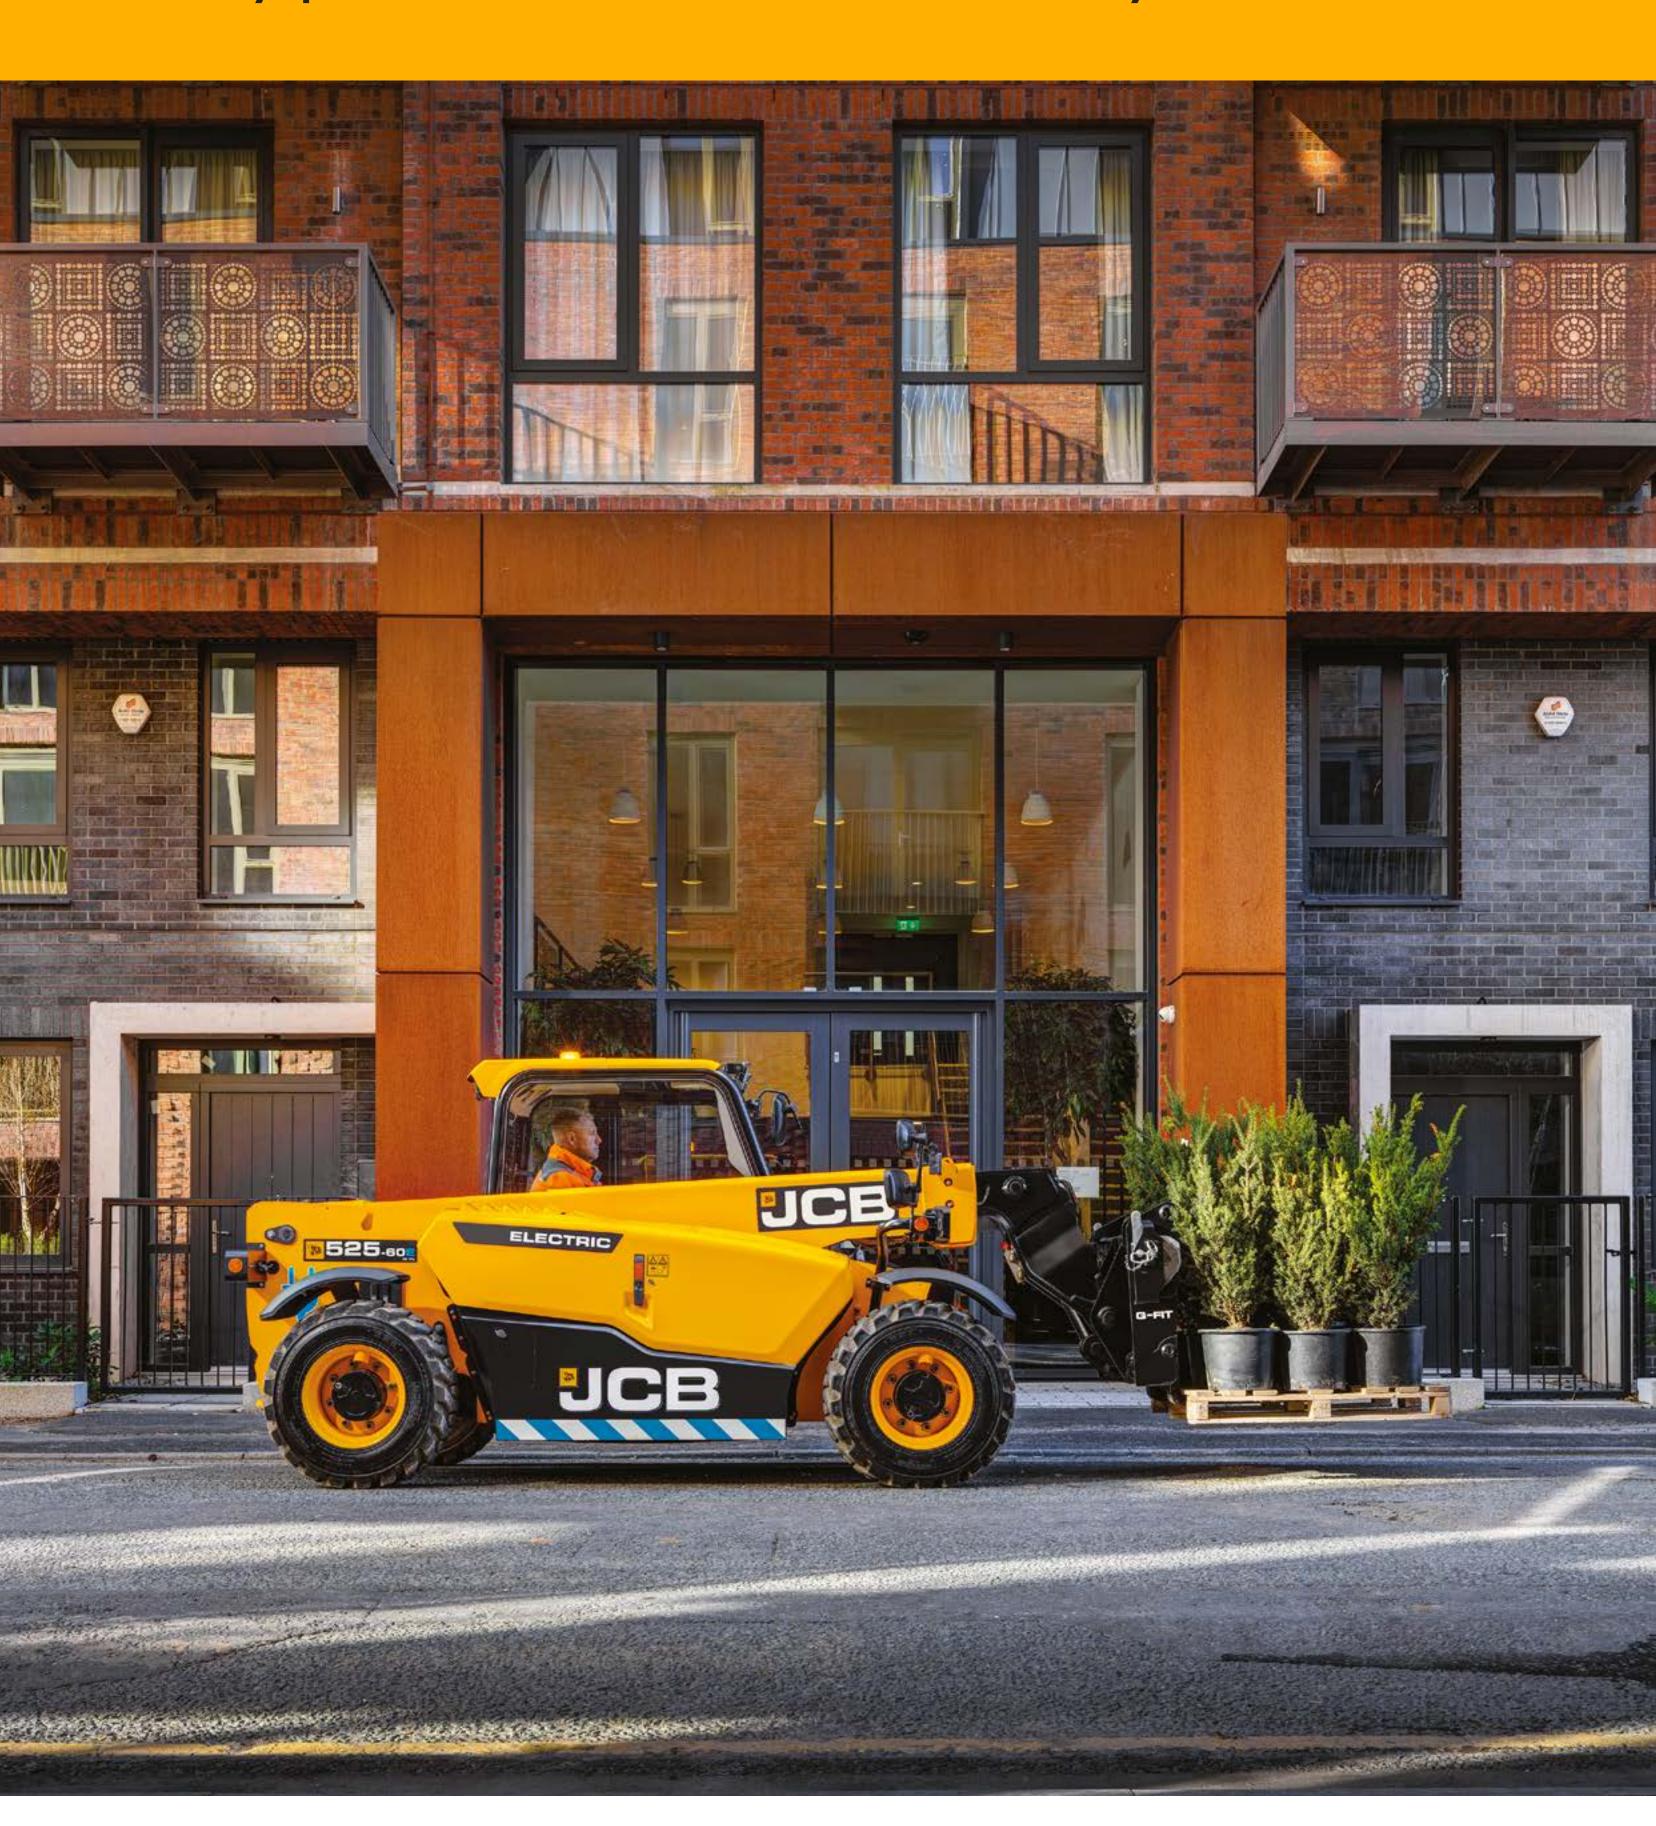

## SAFER WORKING.

No trailing tethers, zero emissions, low noise levels and other innovative features provide peace of mind for working safely and efficiently.

### SAFETY INNOVATION

JCB's innovative Adaptive Load Control feature automatically prevents the 525-60E from tipping forwards during heavy load handling.