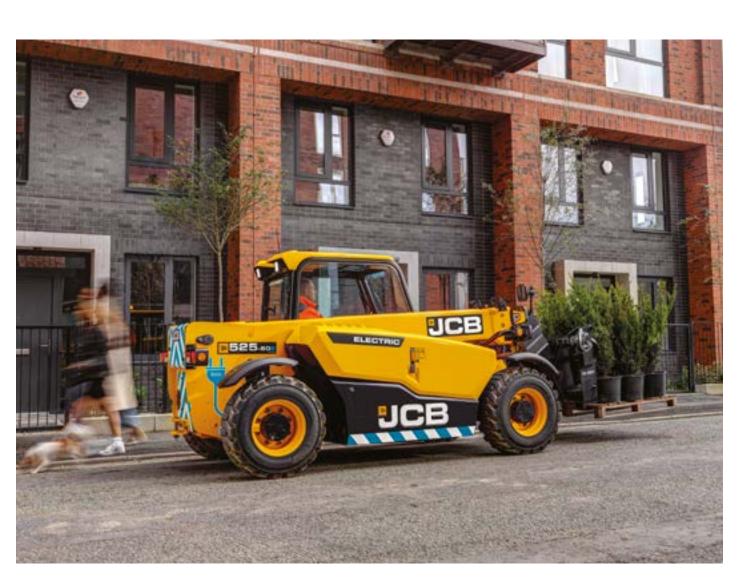

## ZERO EMISSIONS.

The new 525-60E compact telehandler is part of JCB's 100% electric E-TECH range, with zero emissions, less noise and zero compromise on performance.

#### **CLEANER AIR**

JCB is leading the way in clean technology and reducing emissions, especially in urban, air quality sensitive environments and enclosed spaces.

## LOW NOISE.

Low noise levels make the new 525-60E ideal for working in urban areas, indoors, out of hours and operating in sensitive environments.