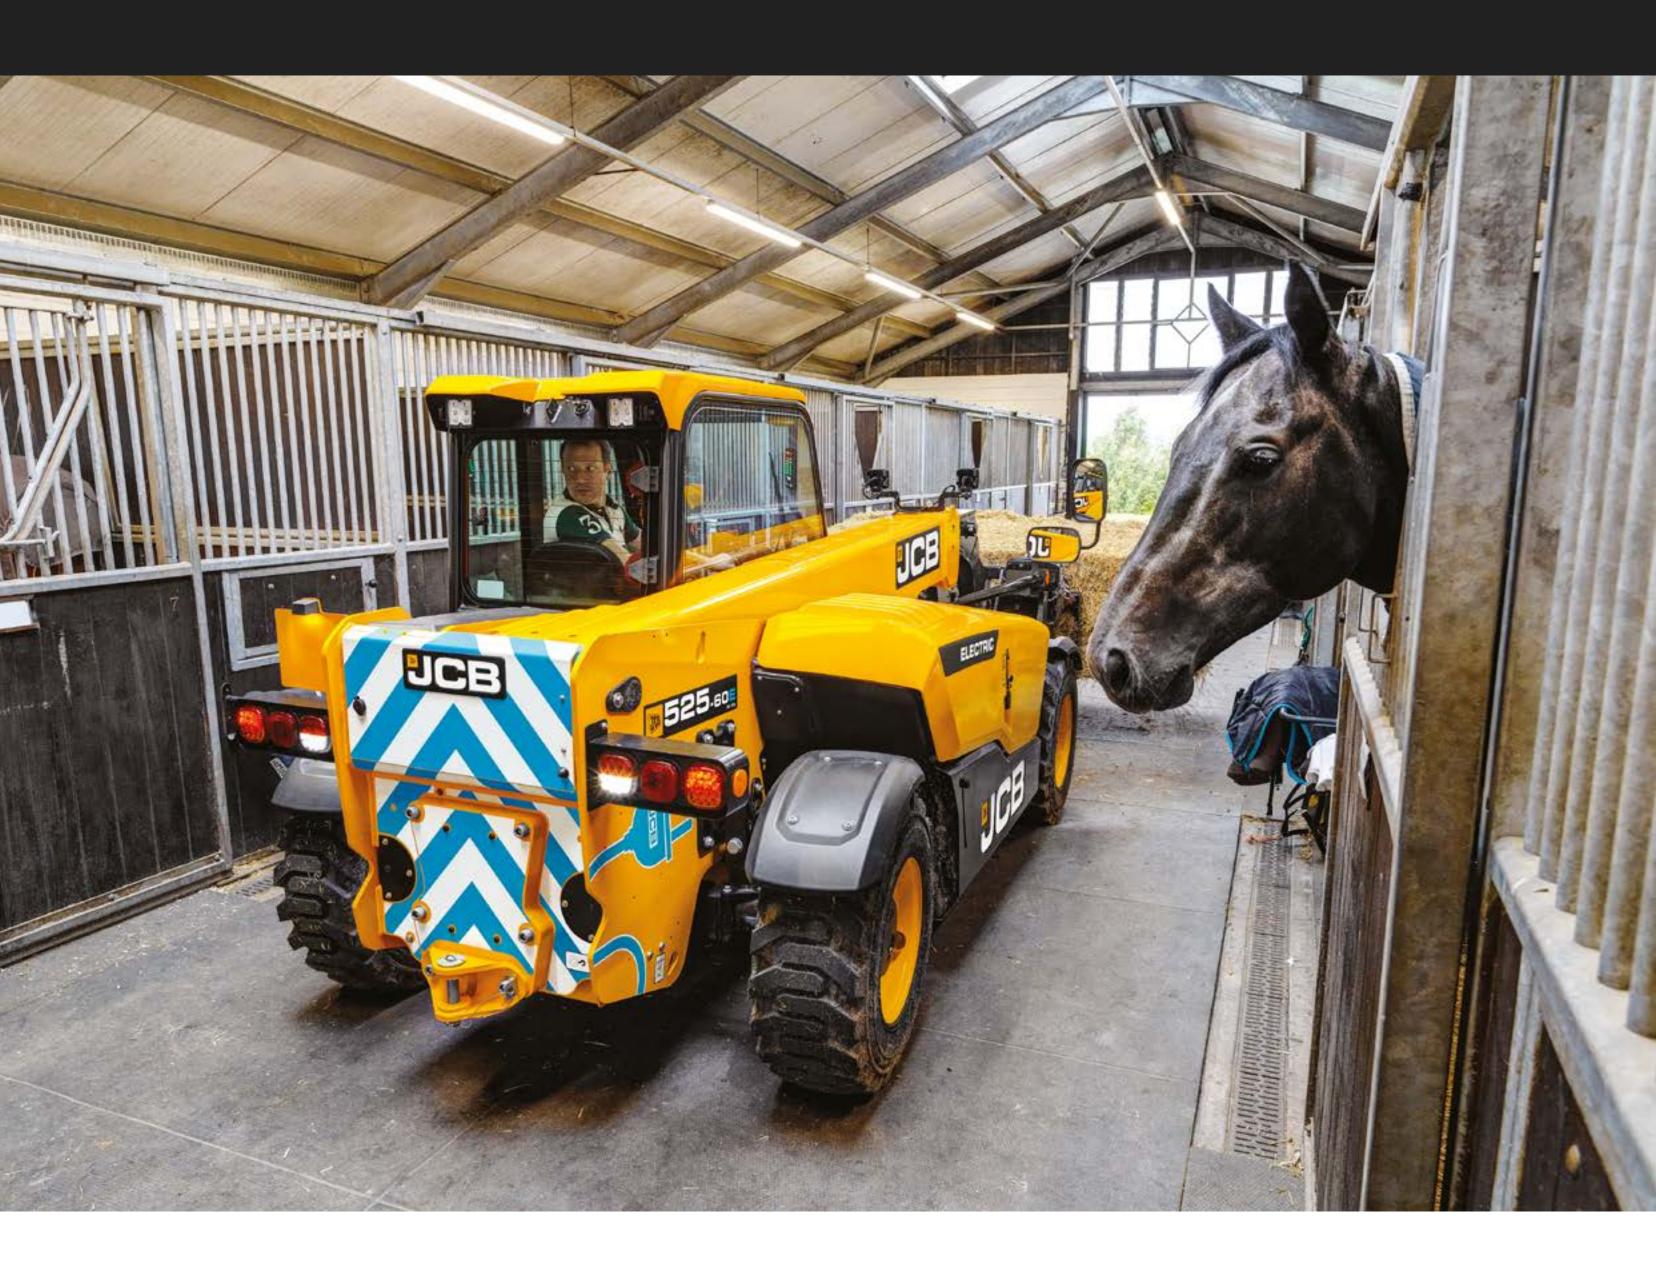

## LOW NOISE.

Low noise levels make the new 525-60E ideal for working in urban areas, indoors, out of hours and operating in sensitive environments.

#### NOISE REDUCTION

Both internal and external noise has reduced significantly, allowing for improved site communication.

## SAFER WORKING.

No trailing tethers, zero emissions, low noise levels and other innovative features provide peace of mind for working safely and efficiently.