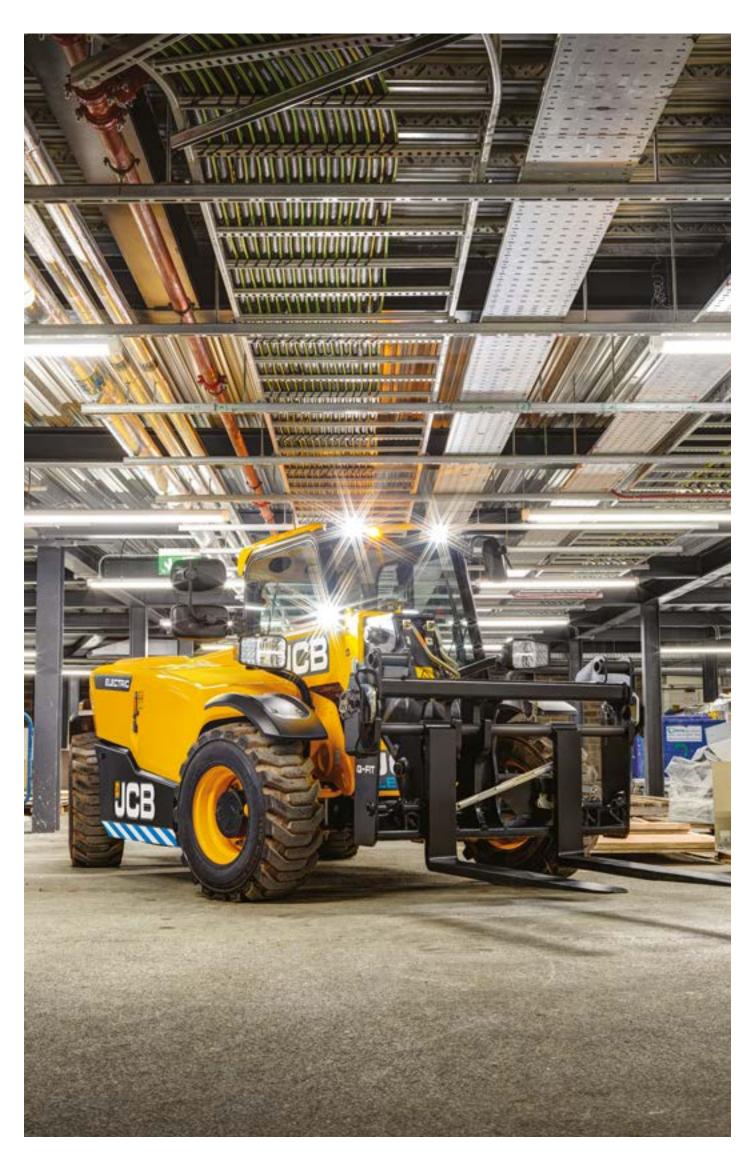

### SAFETY INNOVATION

JCB's innovative Adaptive Load Control feature automatically prevents the 525-60E from tipping forwards during heavy load handling.

#### HIGH PRODUCTIVITY

With a compact design and unrivalled visibility, the new 525-60E is built for maximum productivity on any site.