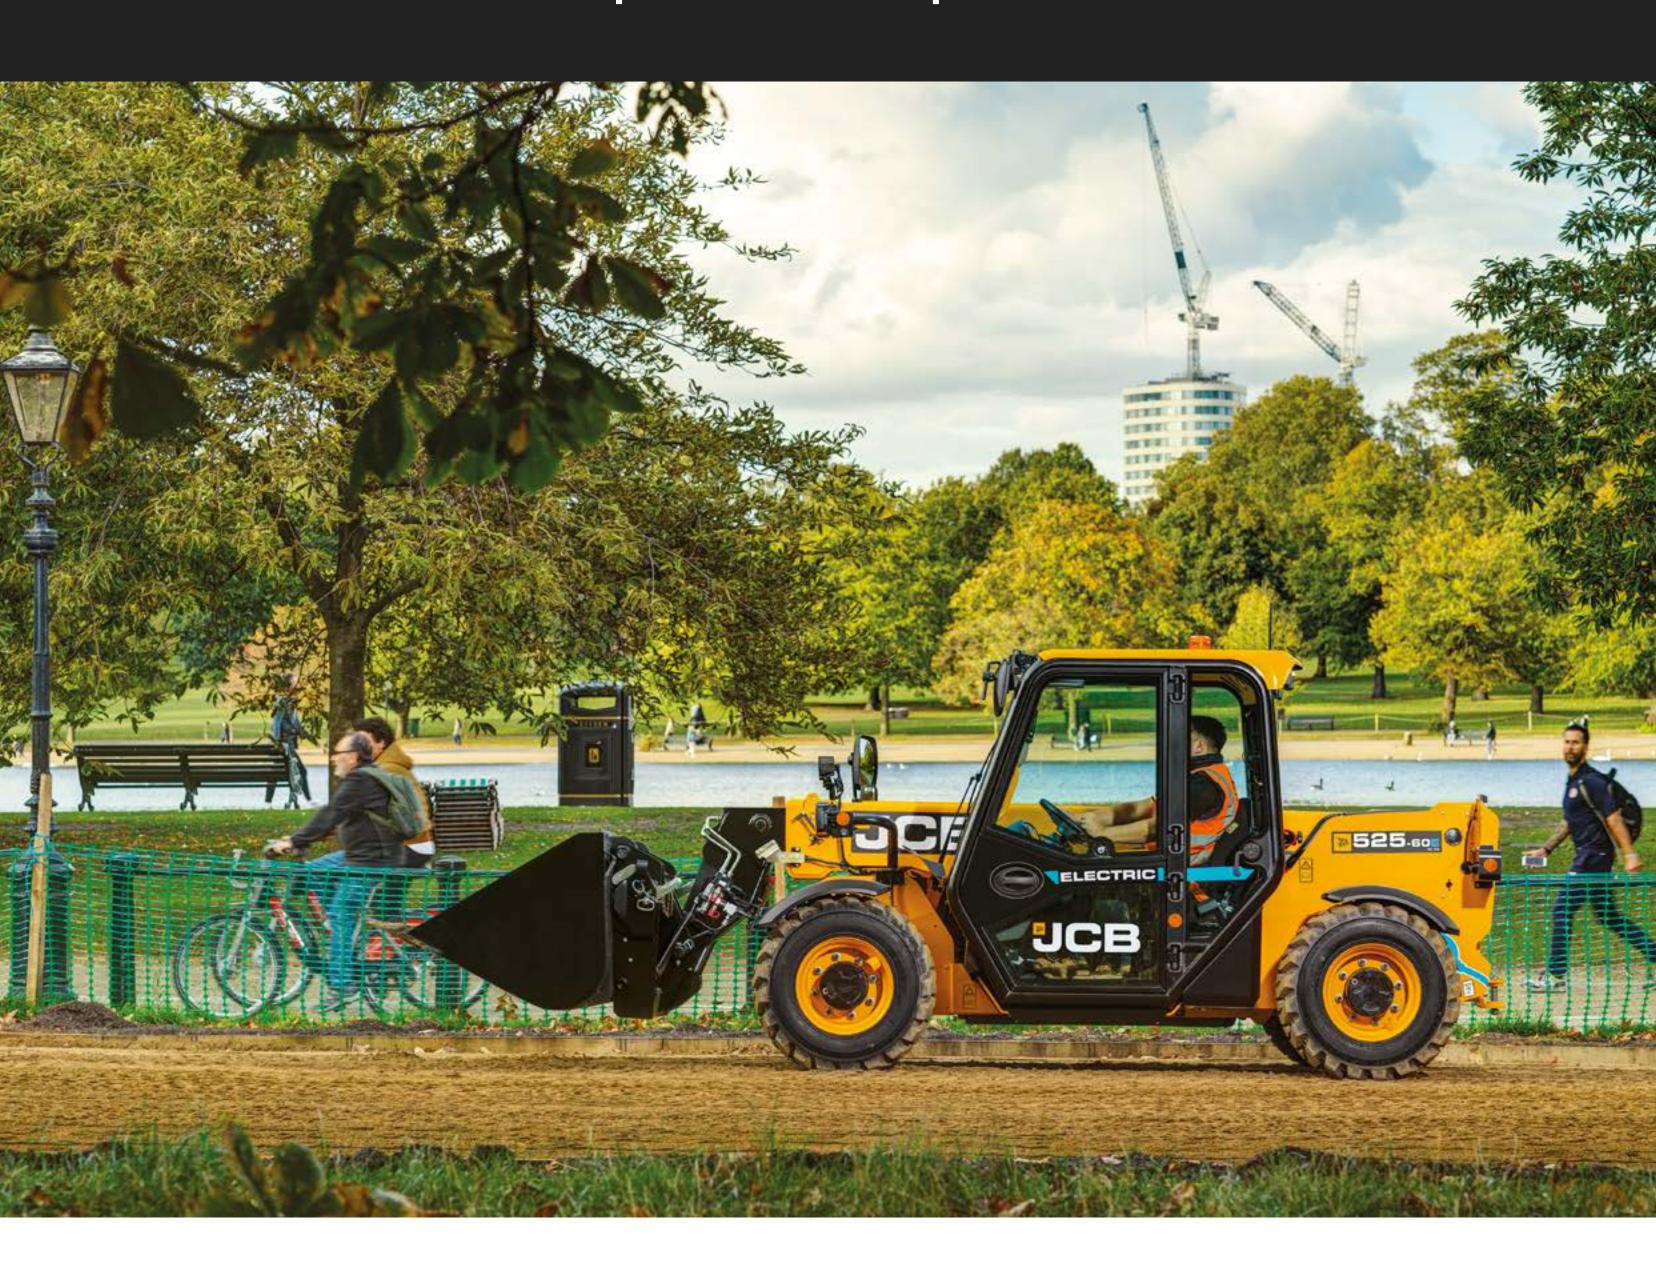

## LOW NOISE.

Low noise levels make the new 525-60E ideal for working in urban areas, indoors, out of hours and operating in sensitive environments.

## SAFER WORKING.

No trailing tethers, zero emissions, low noise levels and other innovative features provide peace of mind for working safely and efficiently.