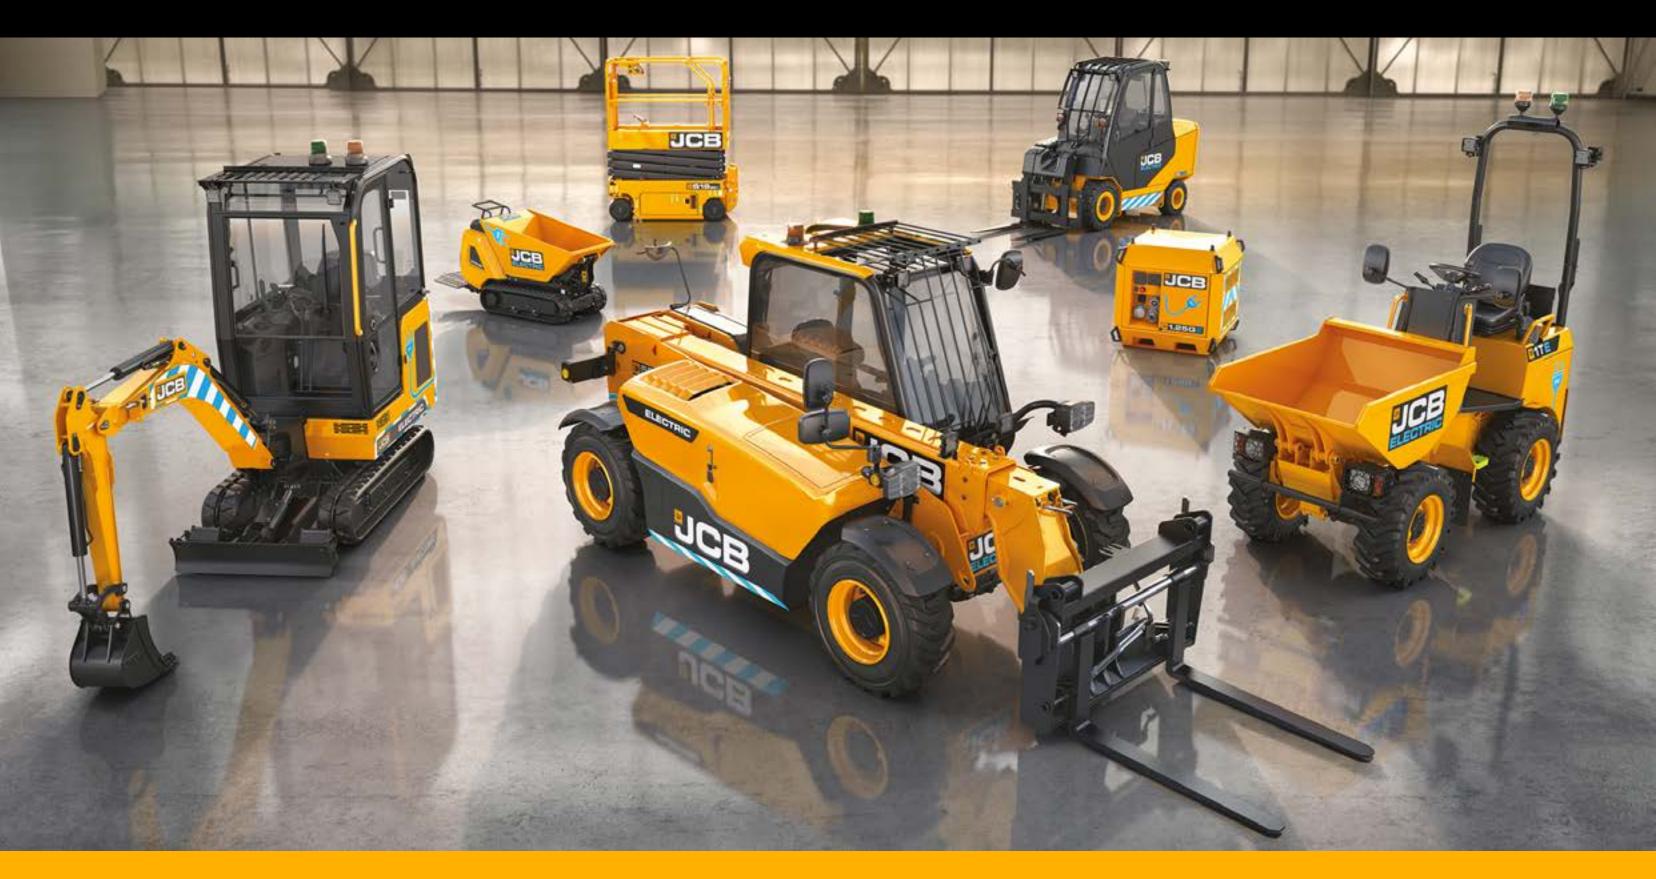

# ELECTRIC COMPACT TELEHANDLER 525-60E

## ZERO EMISSIONS.

The new 525-60E compact telehandler is part of JCB's 100% electric E-TECH range, with zero emissions, less noise and zero compromise on performance.

## ZERO COMPROMISE.

Get the same high performance as a conventional machine with powerful lithium-ion technology. A 24kWh battery powers the machine for a full day's work.