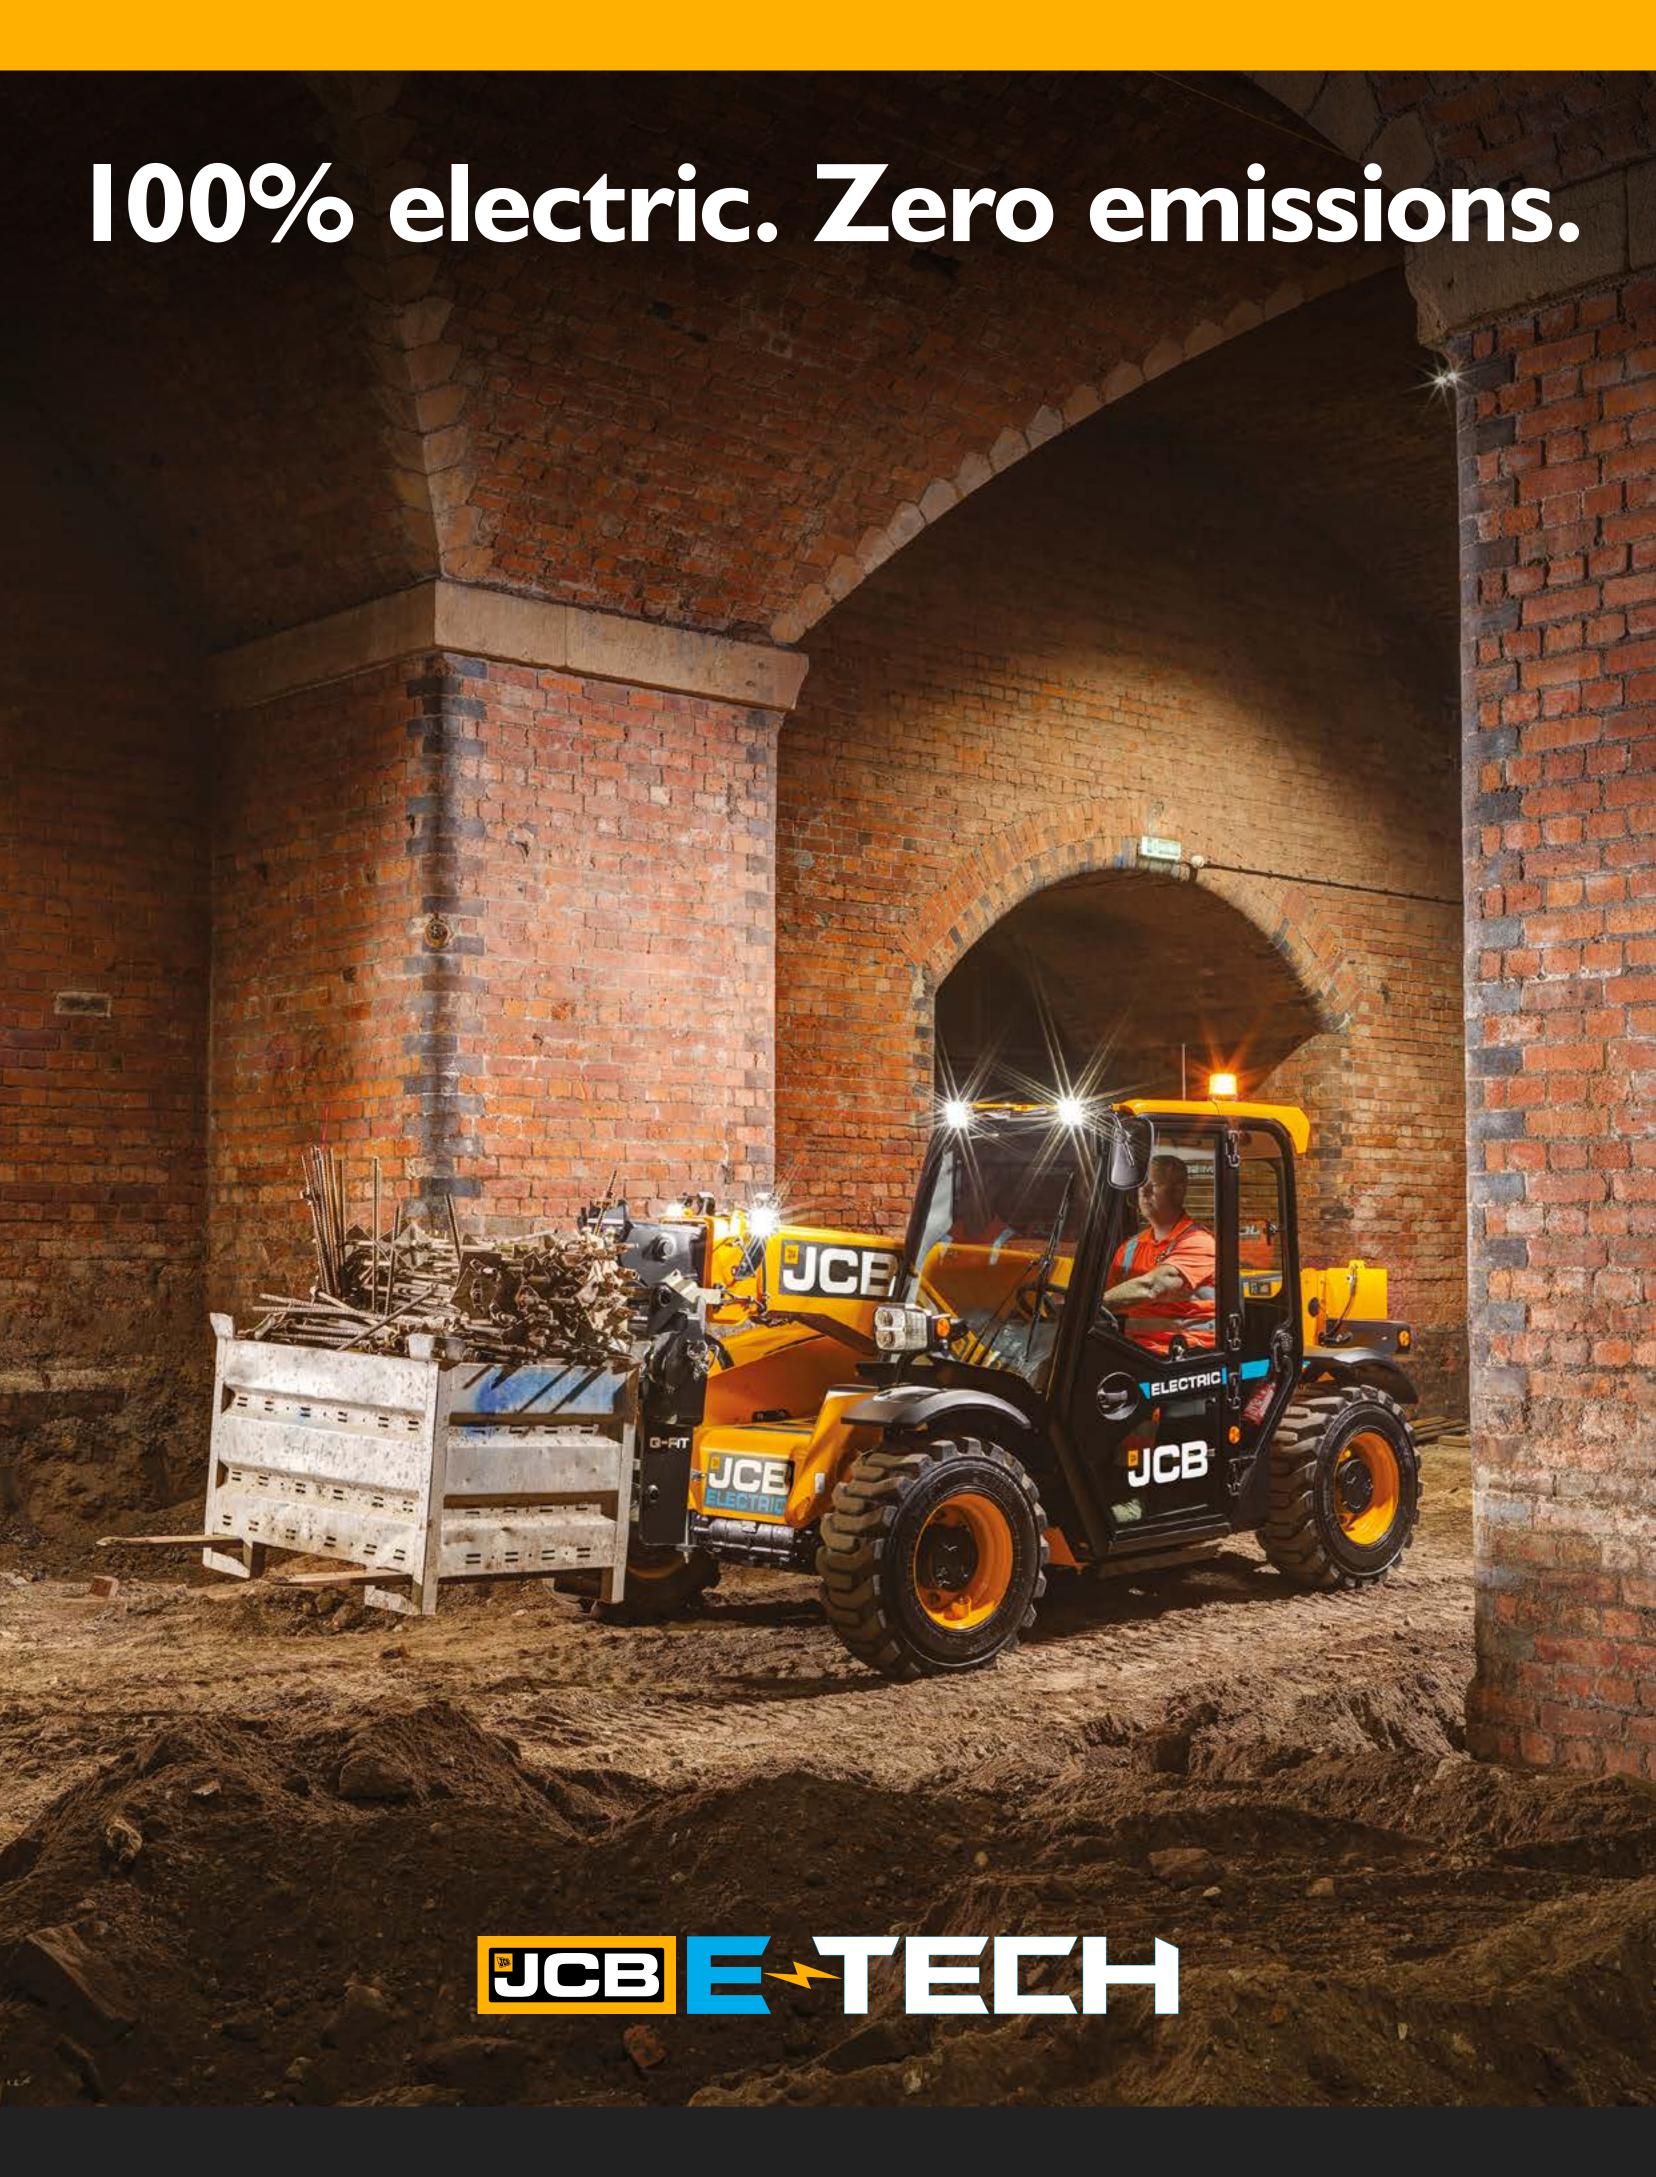

# ELECTRIC COMPACT TELEHANDLER 525-60E

## ZERO EMISSIONS.

The new 525-60E compact telehandler is part of JCB's 100% electric E-TECH range, with zero emissions, less noise and zero compromise on performance.