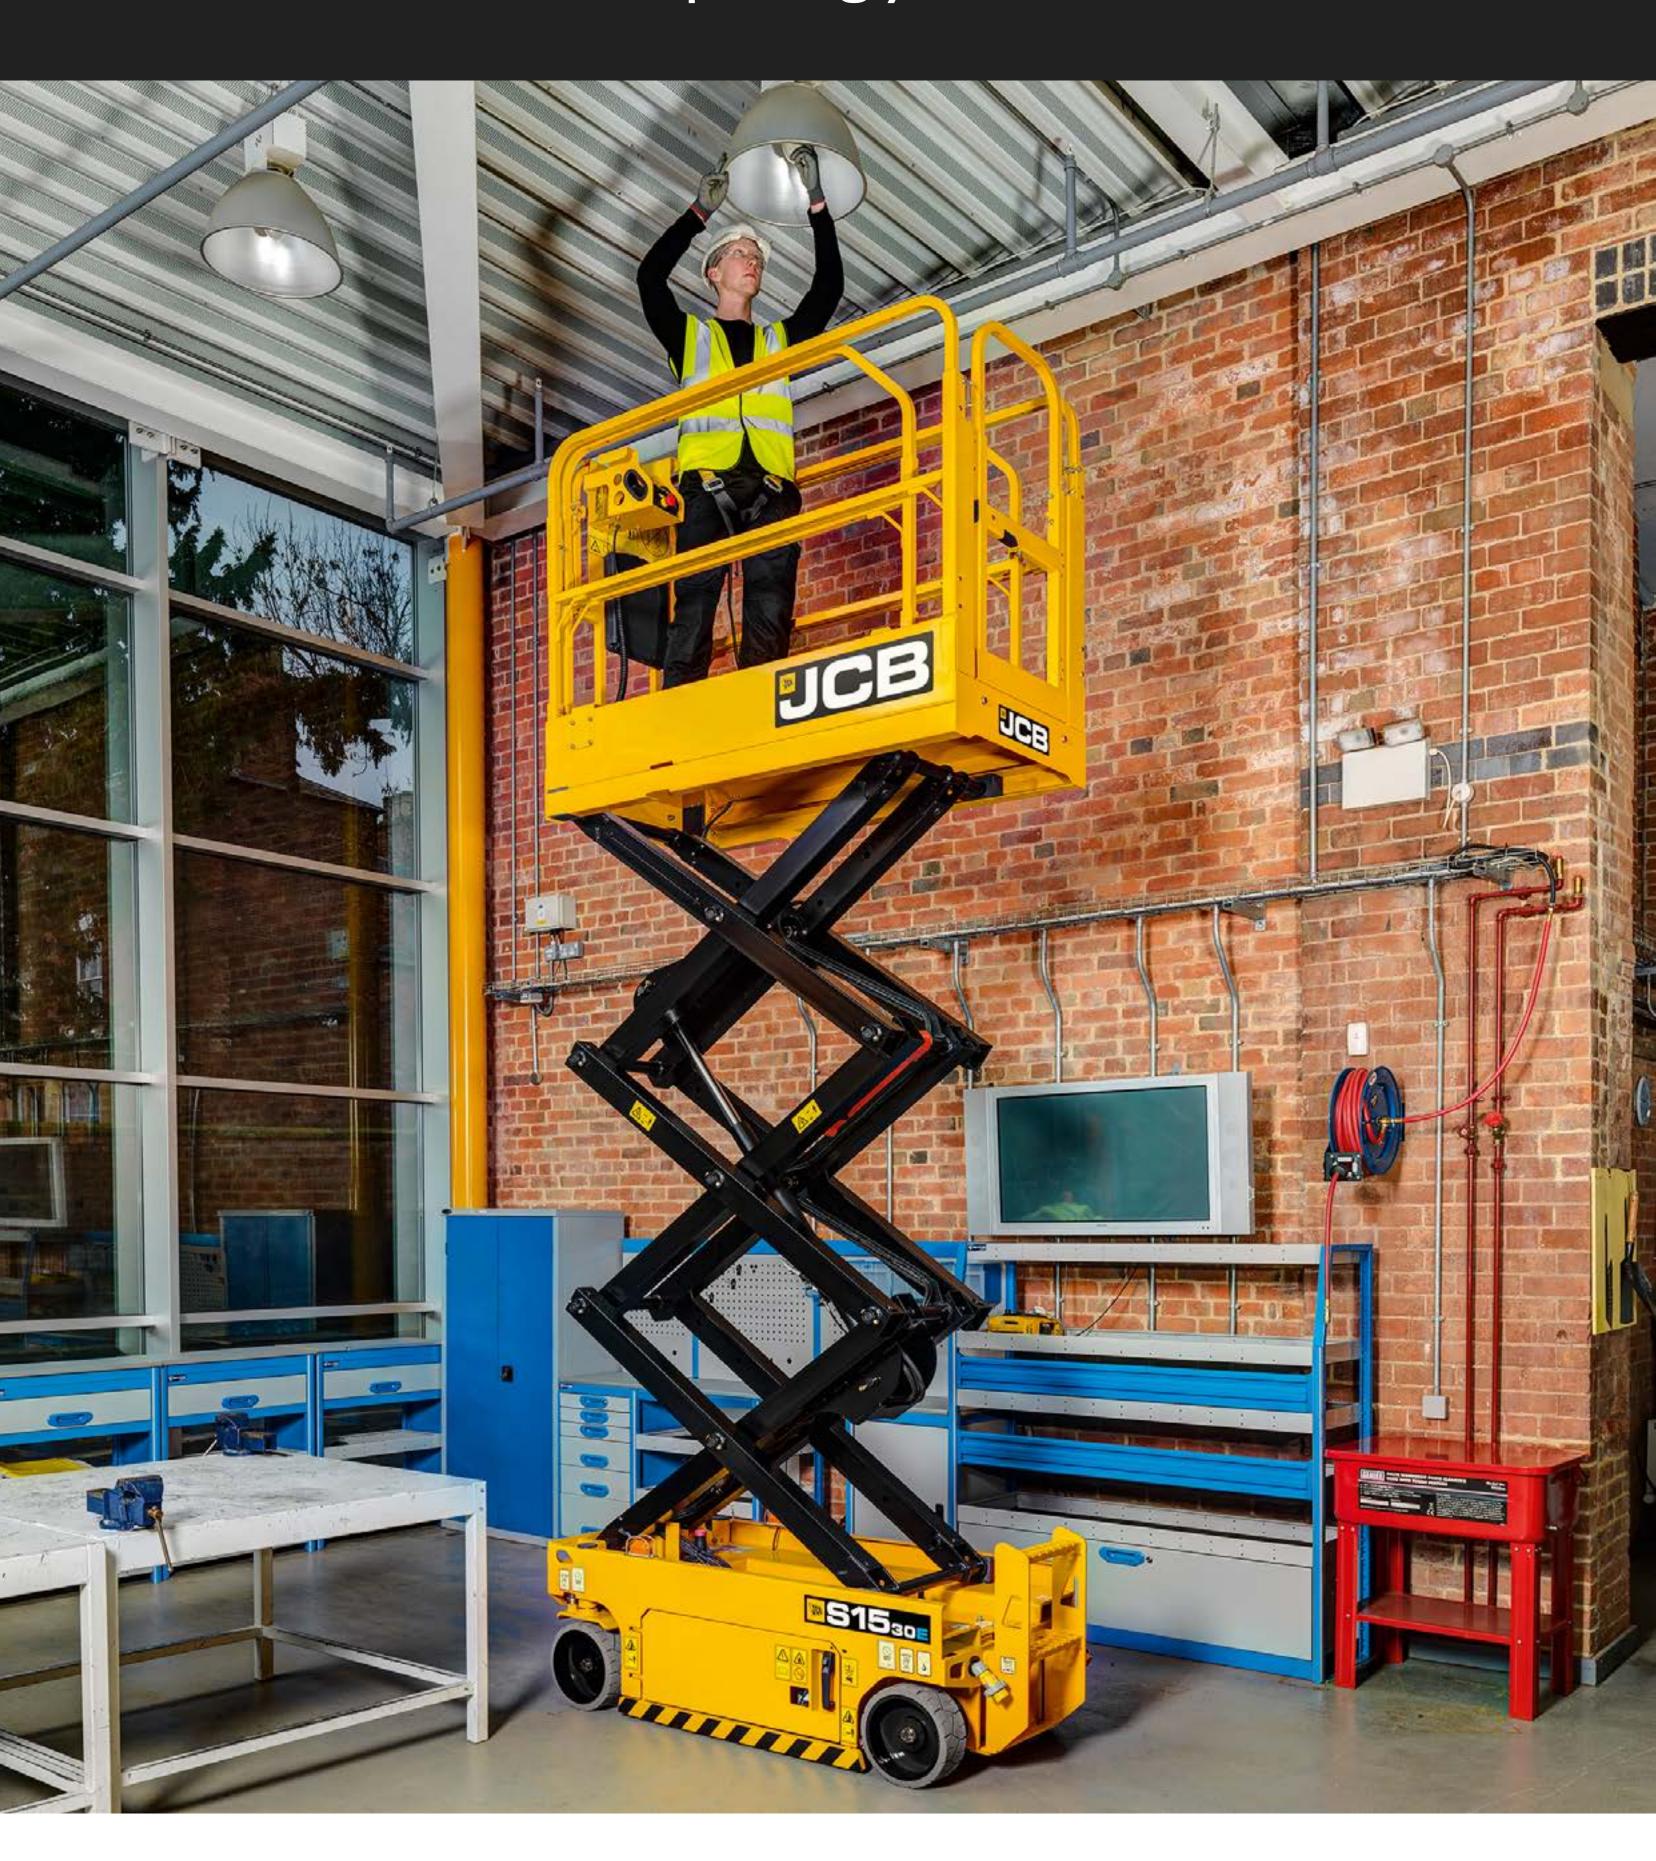

### EASY TO USE.

The roller design and foot pedal for the extension deck make it easy to extend or retract, even at height. An ergonomic door handle allows easy, safe entry and exit.

#### **EASY TO WORK**

Controller cradle design and winch point on front of chassis allow easier manoeuvring and loading.

### SAFETY FIRST.

The pothole protection system is a key part of the safety system, only allowing the machine to raise once it is fully deployed.

#### GREATER CONTROL

Fully proportional raise and drive controls with creep speed mode allows for precise machine movements.