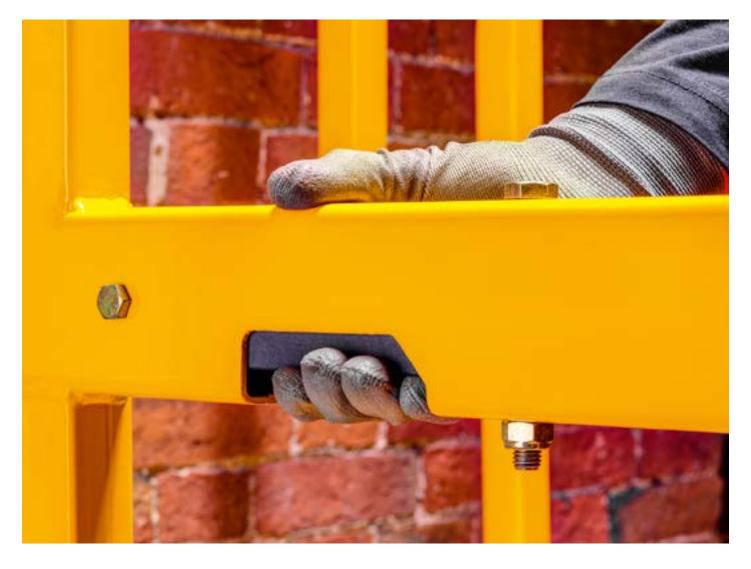

### EASY TO USE.

The roller design and foot pedal for the extension deck make it easy to extend or retract, even at height. An ergonomic door handle allows easy, safe entry and exit.