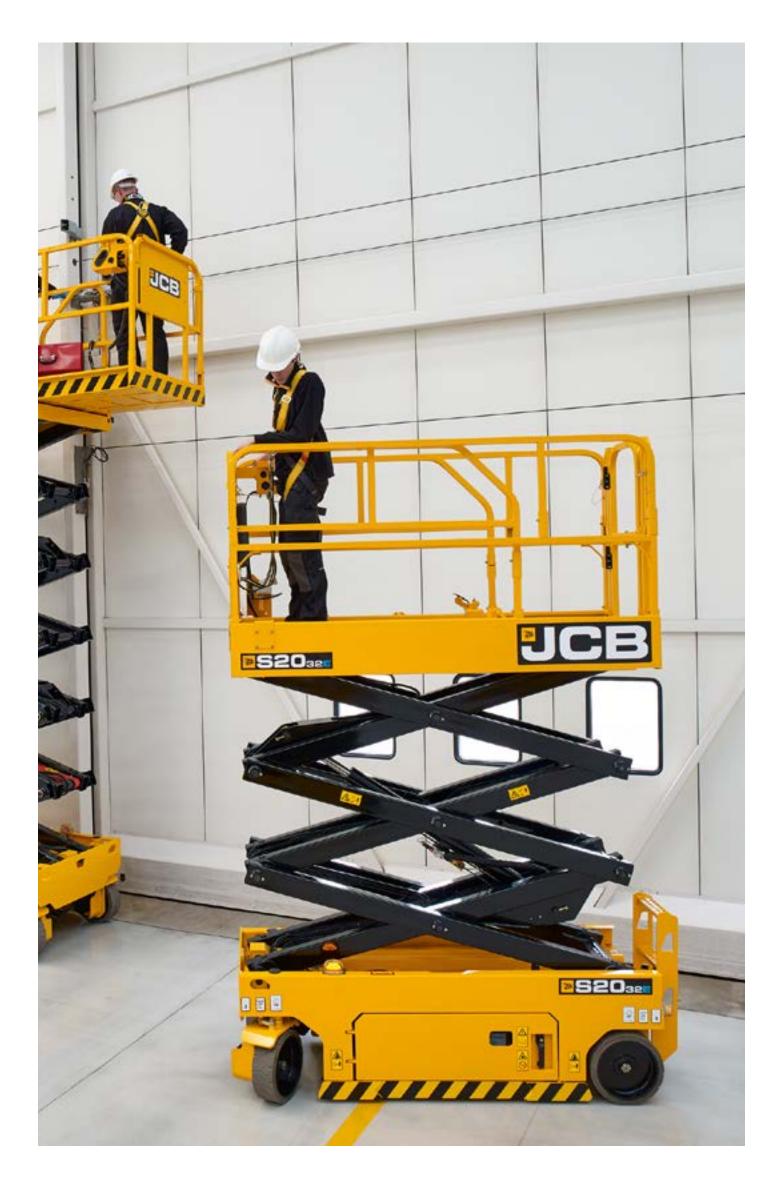

### BUILT TO LAST.

Features such as motor protection plates, wear pads between scissor sections to stop metal-on-metal wear and warning light protection enable maximum uptime.

#### **UNIQUE DESIGN**

Our unique battery and hydraulic door wear pads prevent the doors dropping over time.