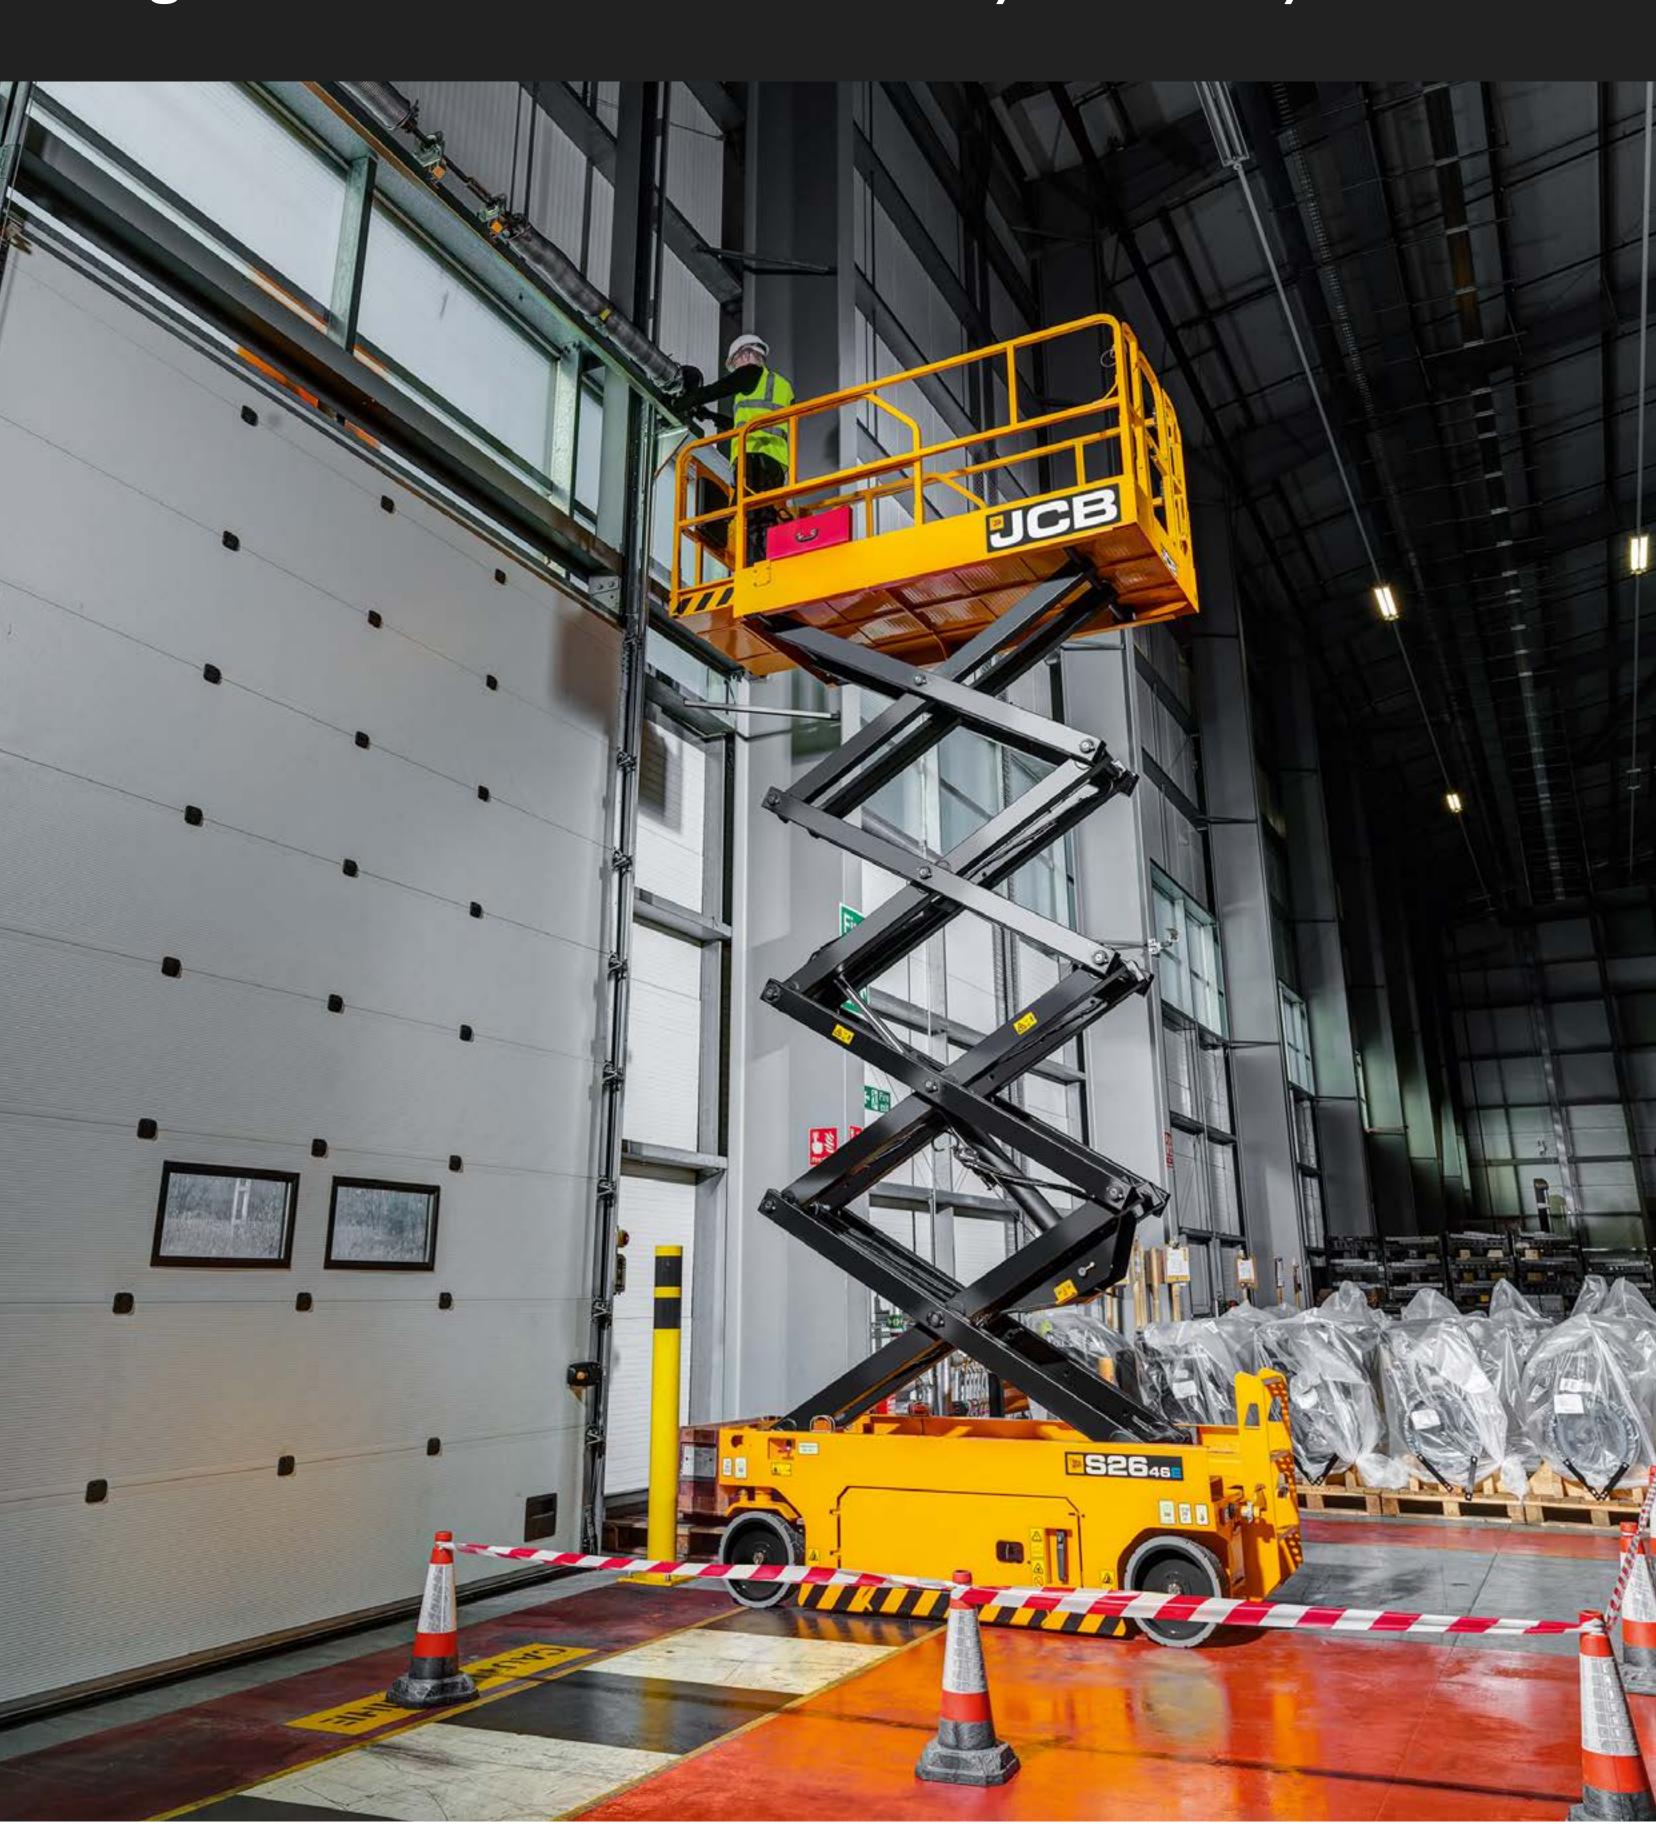

### SAFETY FIRST.

The pothole protection system is a key part of the safety system, only allowing the machine to raise once it is fully deployed.

#### GREATER CONTROL

Fully proportional raise and drive controls with creep speed mode allows for precise machine movements.