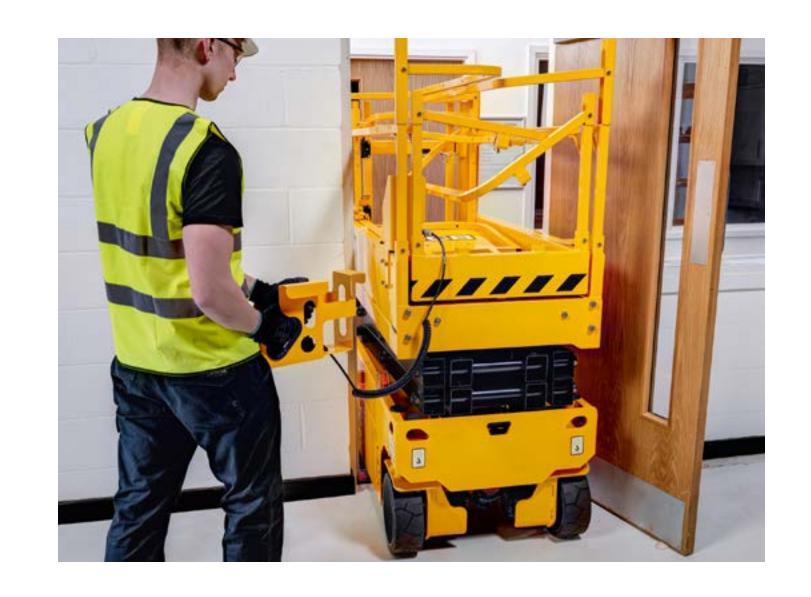

### EASY TO USE.

The roller design and foot pedal for the extension deck make it easy to extend or retract, even at height. An ergonomic door handle allows easy, safe entry and exit.

#### **EASY TO WORK**

Controller cradle design and winch point on front of chassis allow easier manoeuvring and loading.