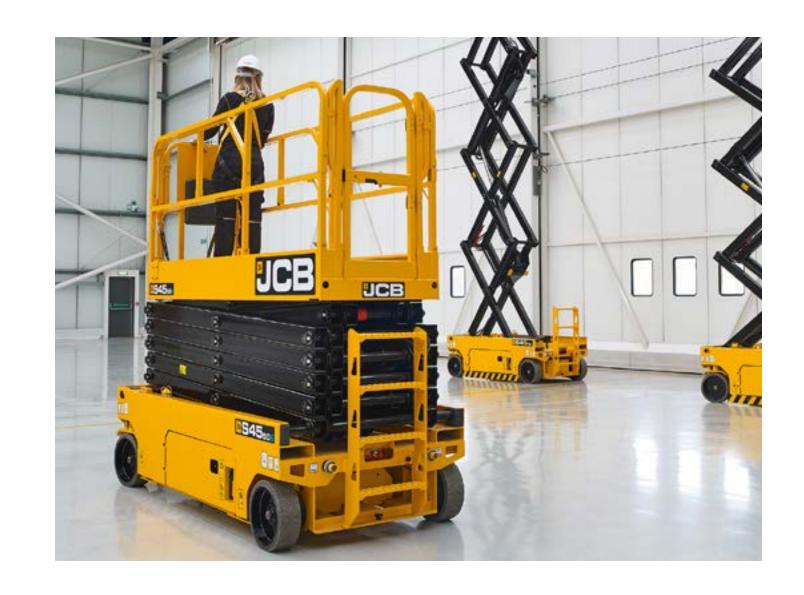

### EASY TO USE.

The roller design and foot pedal for the extension deck make it easy to extend or retract, even at height. An ergonomic door handle allows easy, safe entry and exit.

#### **EASY TO WORK**

Controller cradle design and winch point on front of chassis allow easier manoeuvring and loading.