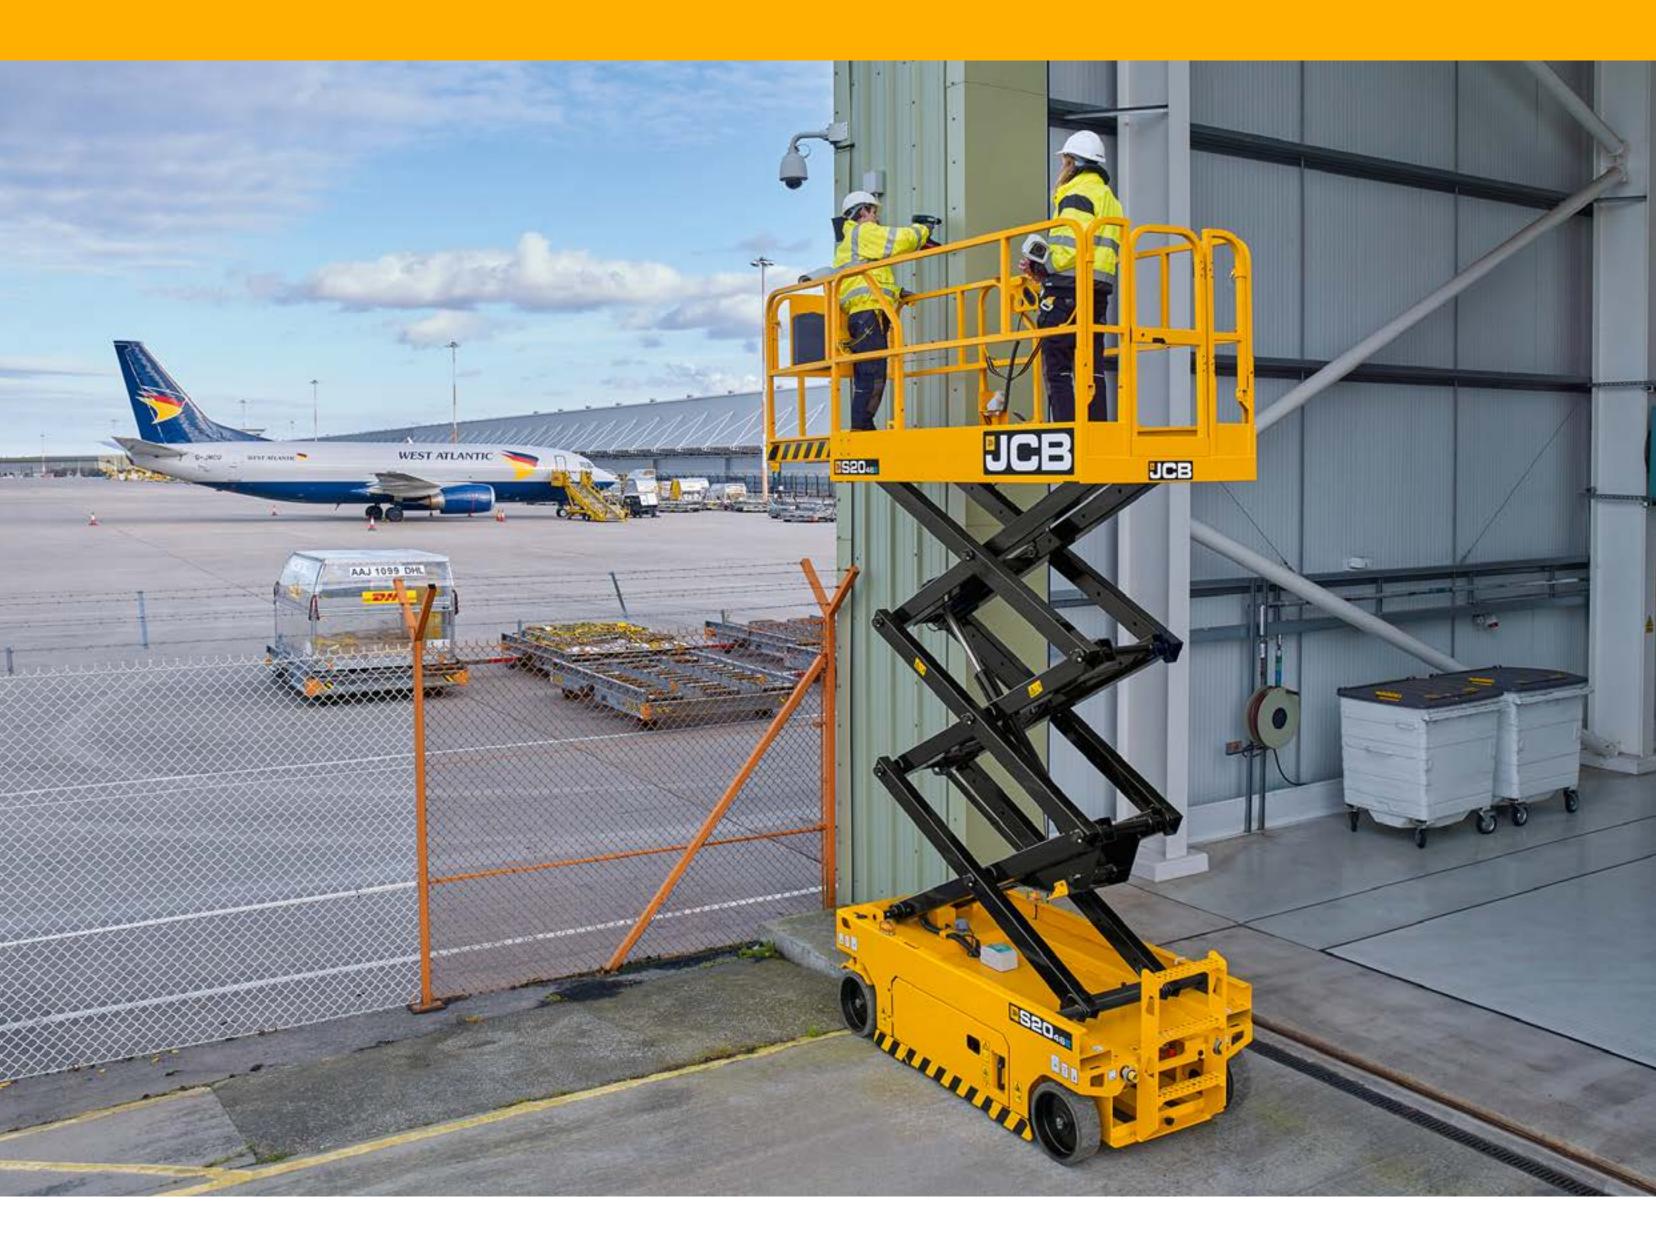

### GREATER PRODUCTIVITY.

Designed using 75 years of engineering experience plus electric expertise, the JCB electric scissor range is ideal for both rental companies and contractors worldwide.

### SAFETY FIRST.

The pothole protection system is a key part of the safety system, only allowing the machine to raise once it is fully deployed.

# INDUSTRY-LEADING SUPPORT.

The optional JCB LiveLink telematics system enables you to manage a single machine or whole fleet with real-time information, putting you in total control.