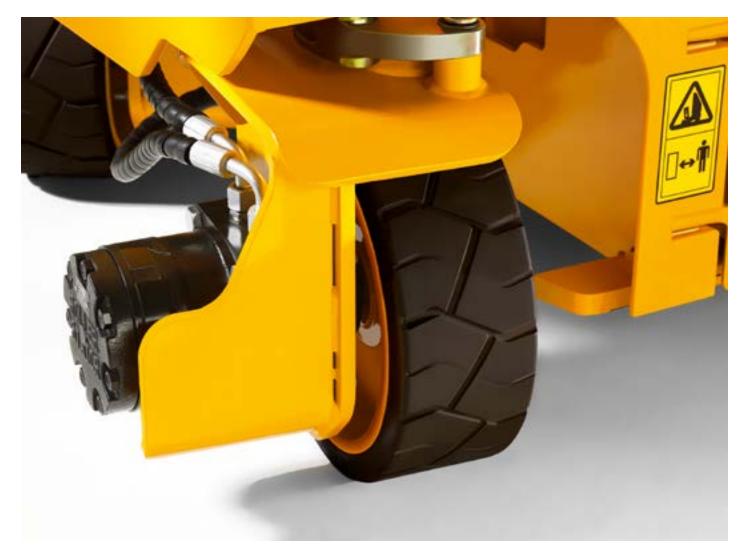

#### STANDARD FEATURES.

- Ergonomic controller cradle
- Pothole protection struts
- Industry standard componentry
- Power outlet in the basket
- Front winch point

- Non-marking tyres
- 2-wheel drive (front)
- Easy to view charge indicator
- Ergonomic door handle design
- High quality JCB parts