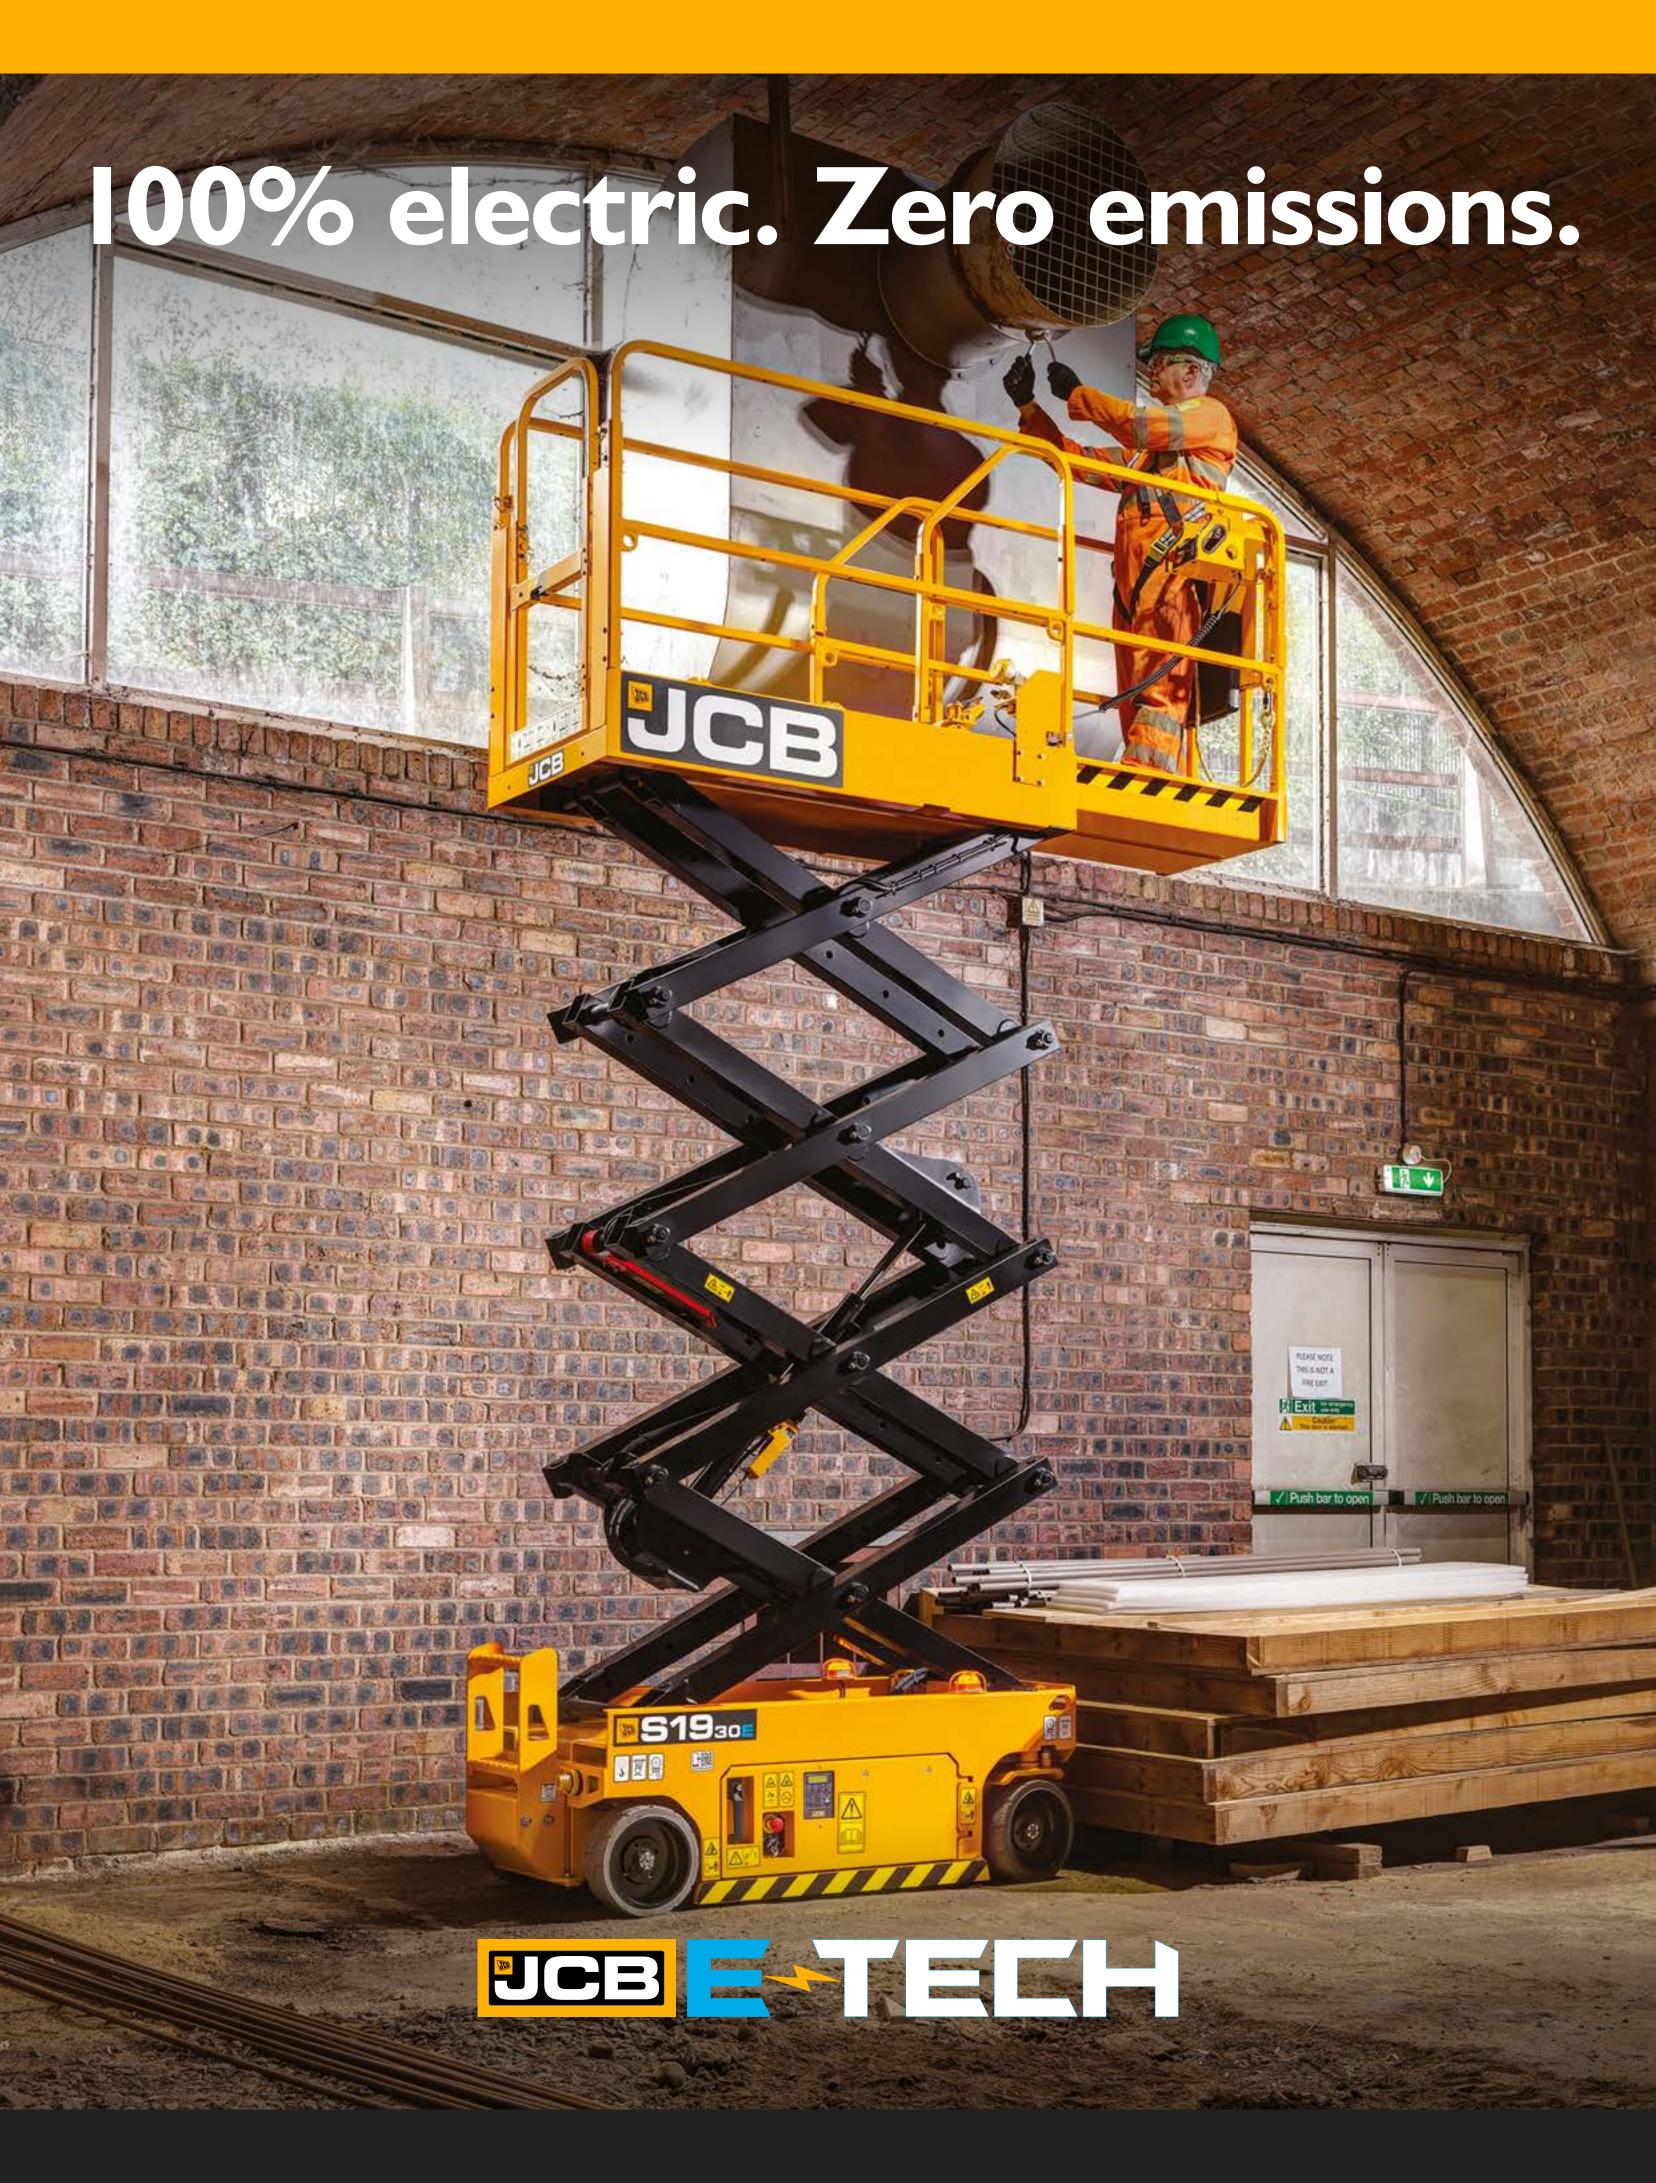

# ELECTRIC ACCESS PLATFORMS | S1530E-S4550E





PLATFORM HEIGHTS
4.6m - 13.8m

### GREATER PRODUCTIVITY.

Designed using 75 years of engineering experience plus electric expertise, the JCB electric scissor range is ideal for both rental companies and contractors worldwide.



#### **HIGH PERFORMANCE**

JCB uses only world-class parts and materials that are proven to perform.



### BUILT TO LAST.

Features such as motor protection plates, wear pads between scissor sections to stop metal-on-metal wear and warning light protection enable maximum uptime.









#### **UNIQUE DESIGN**

Our unique battery and hydraulic door wear pads prevent the doors dropping over time.

### EASY TO USE.

The roller design and foot pedal for the extension deck make it easy to extend or retract, even at height. An ergonomic door handle allows easy, safe