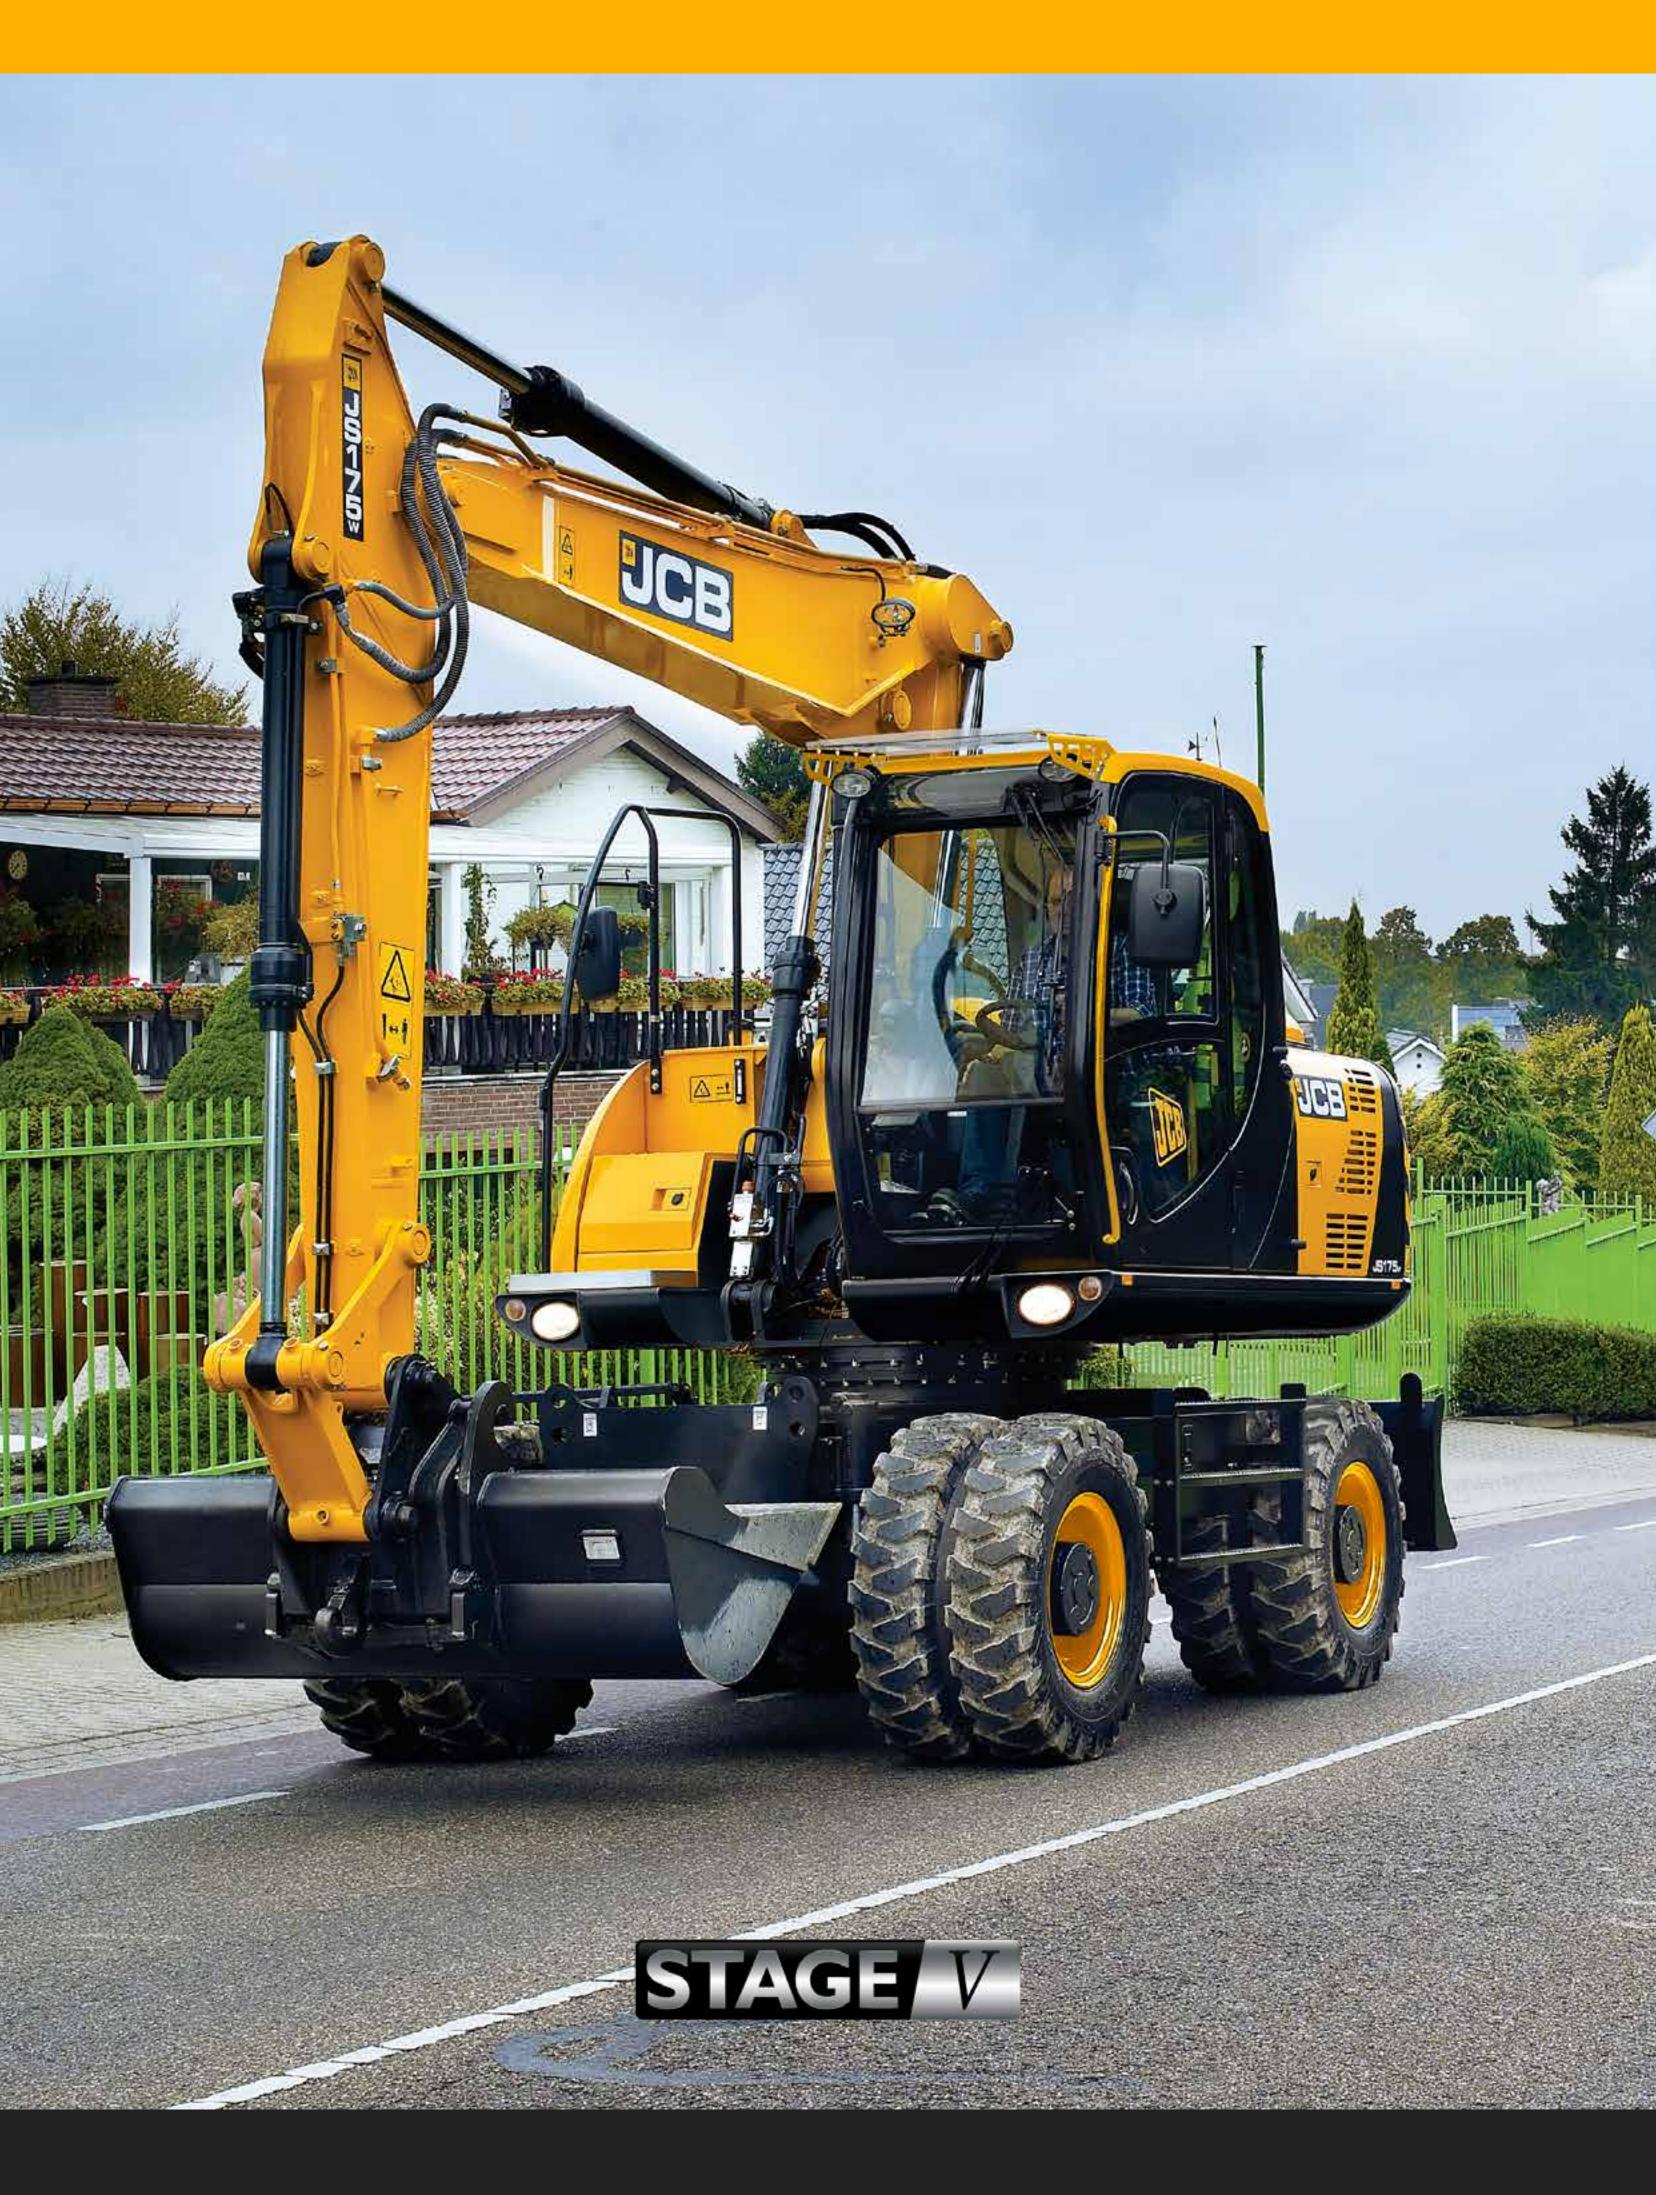

## WHEELED EXCAVATOR | JSI45W / JSI60W / JSI75W

### OPERATING WEIGHT **14,651 - 18,982kg**

#### ENGINE POWER 97 - 129kW

#### BUCKET CAPACITY 0.21 - 0.87m<sup>3</sup>