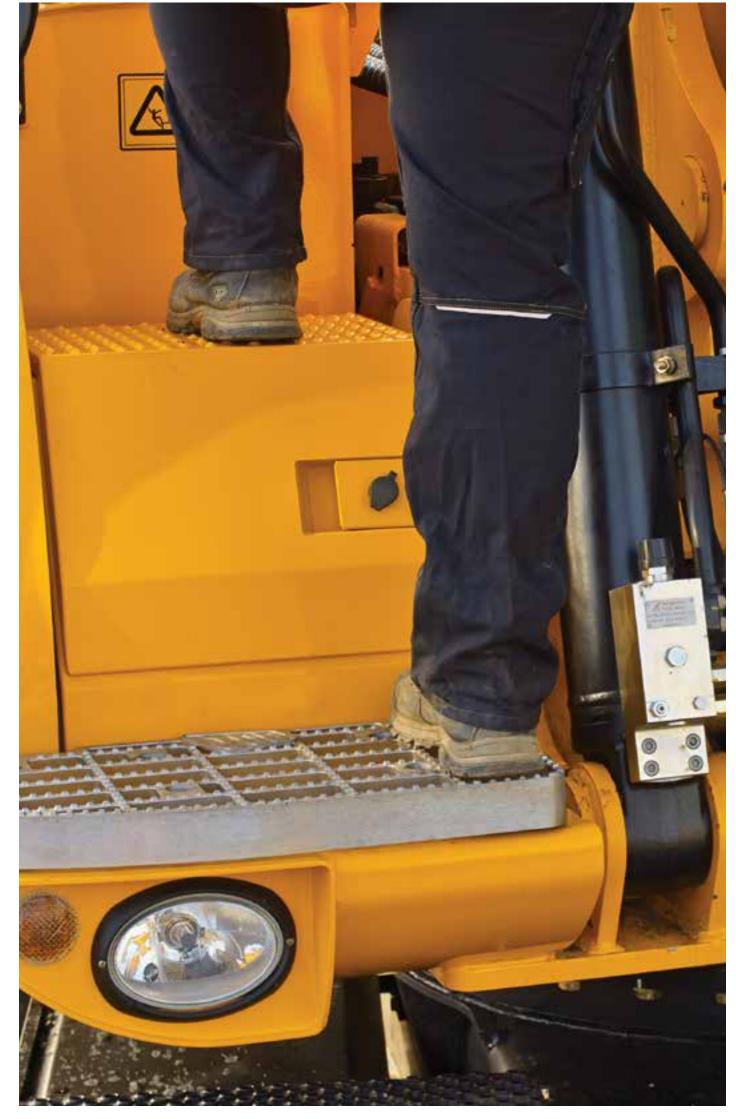

# THE SAFE CHOICE.

Operator and site safety are of major importance. That's why our machines incorporate many features that minimise risk and create a safer environment.

#### SAFER SERVICING

Standard safety features include: anti-slip surfaces, rear cameras, plus the JCB 2GO system.