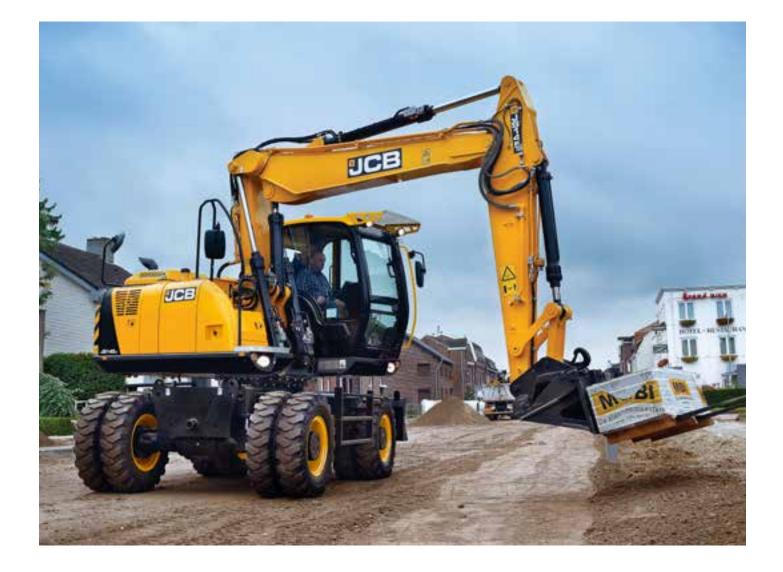

## WHEELED EXCAVATOR | JSI45W / JSI60W / JSI75W

# **PRODUCTIVITY & PERFORMANCE.**

Our wheeled excavator range is designed to make the most efficient use of your time and money using innovative Stage V features.

### COMFORTABLY IN CONTROL

Light, intuitive controls with incorporated boost button provide precise hydraulic power and control.