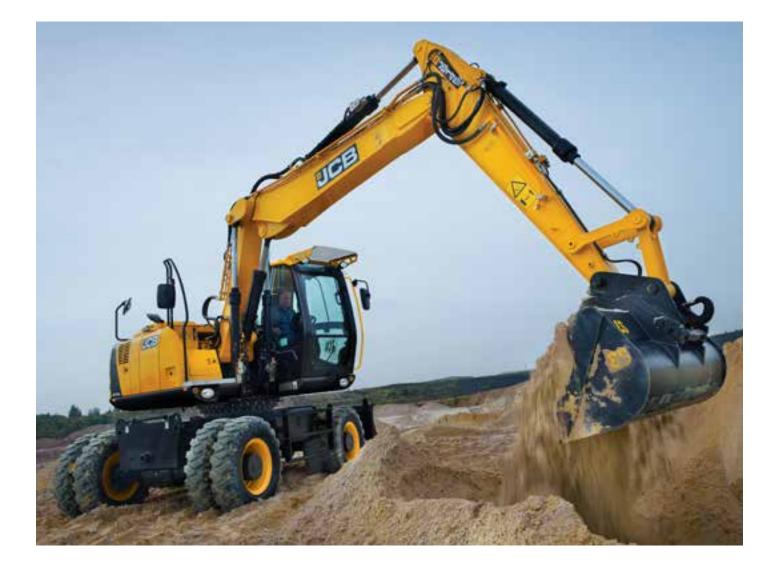

# **PRODUCTIVITY & PERFORMANCE.**

Our wheeled excavator range is designed to make the most efficient use of your time and money using innovative Stage V features.

#### **MINIMUM DOWNTIME**

Automatic regeneration minimises downtime, while features such as autostop and auto-idle reduce idle time.