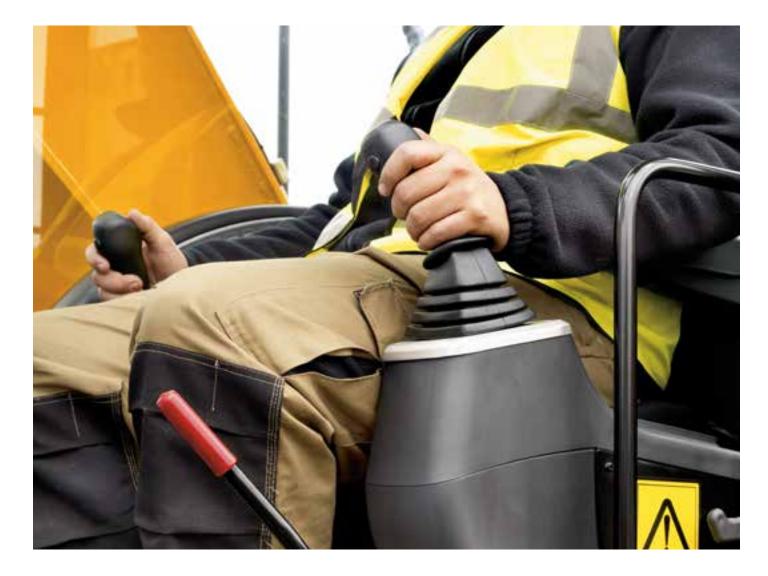

### COMFORTABLY IN CONTROL

Light, intuitive controls with incorporated boost button provide precise hydraulic power and control.