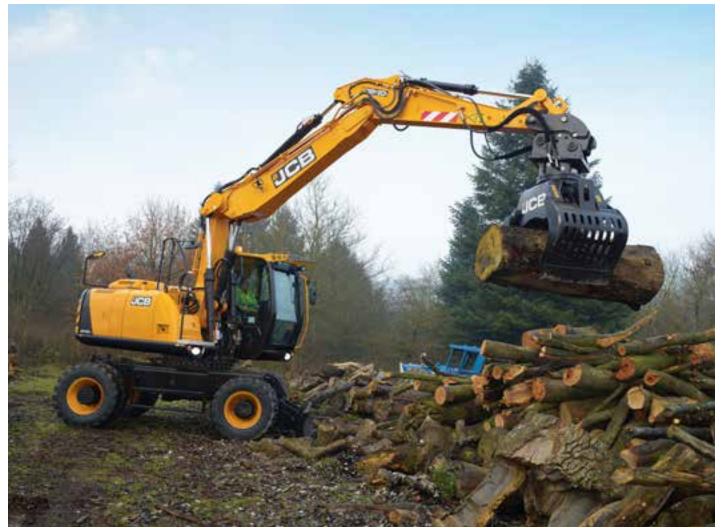

# **PRODUCTIVITY & PERFORMANCE.**

Our wheeled excavator range is designed to make the most efficient use of your time and money using innovative Stage V features.

#### **MINIMUM DOWNTIME**

Automatic regeneration minimises downtime, while features such as autostop and auto-idle reduce idle time.