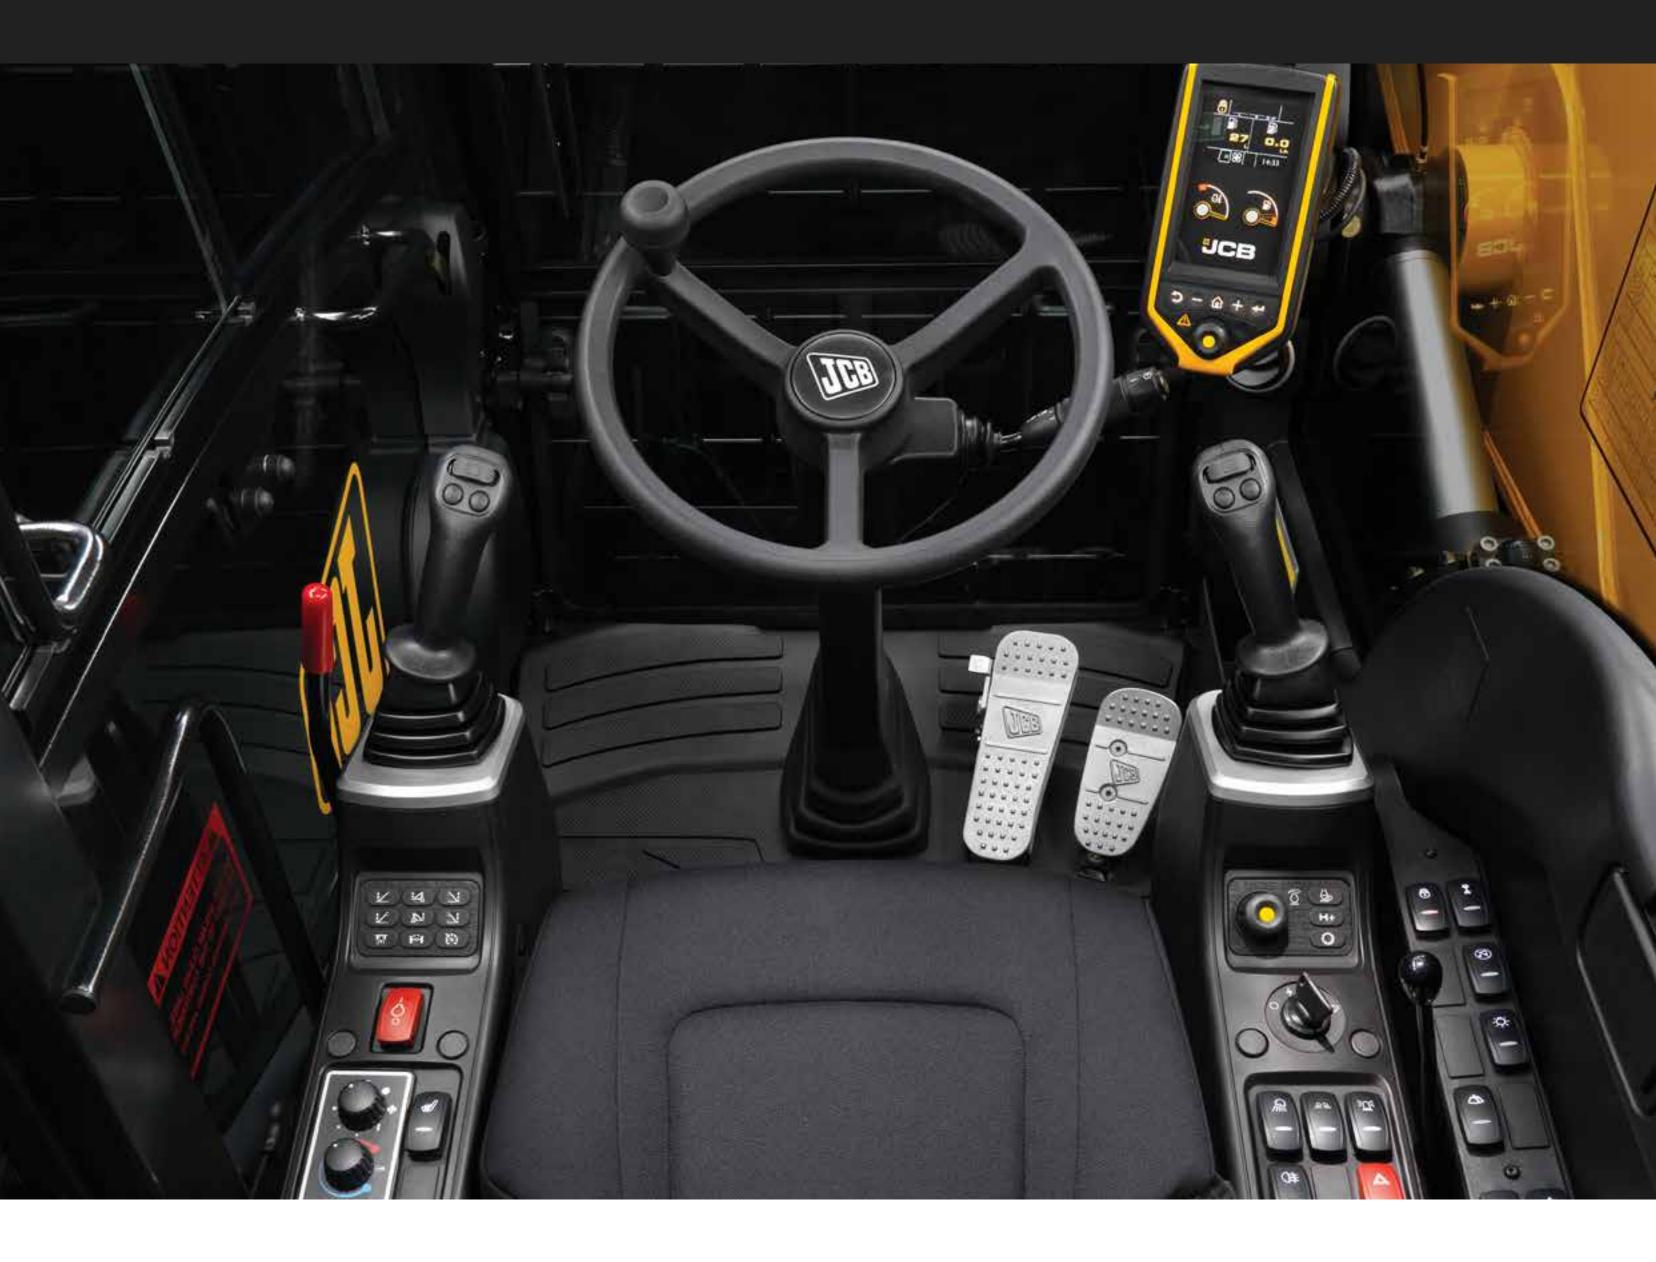

# A COMFORTABLE OFFICE.

Our excavator cab houses a range of advanced technology features alongside ergonomic design, to create a comfortable working environment for operators.

### COMFORTABLY IN CONTROL

Light, intuitive controls with incorporated boost button provide precise hydraulic power and control.